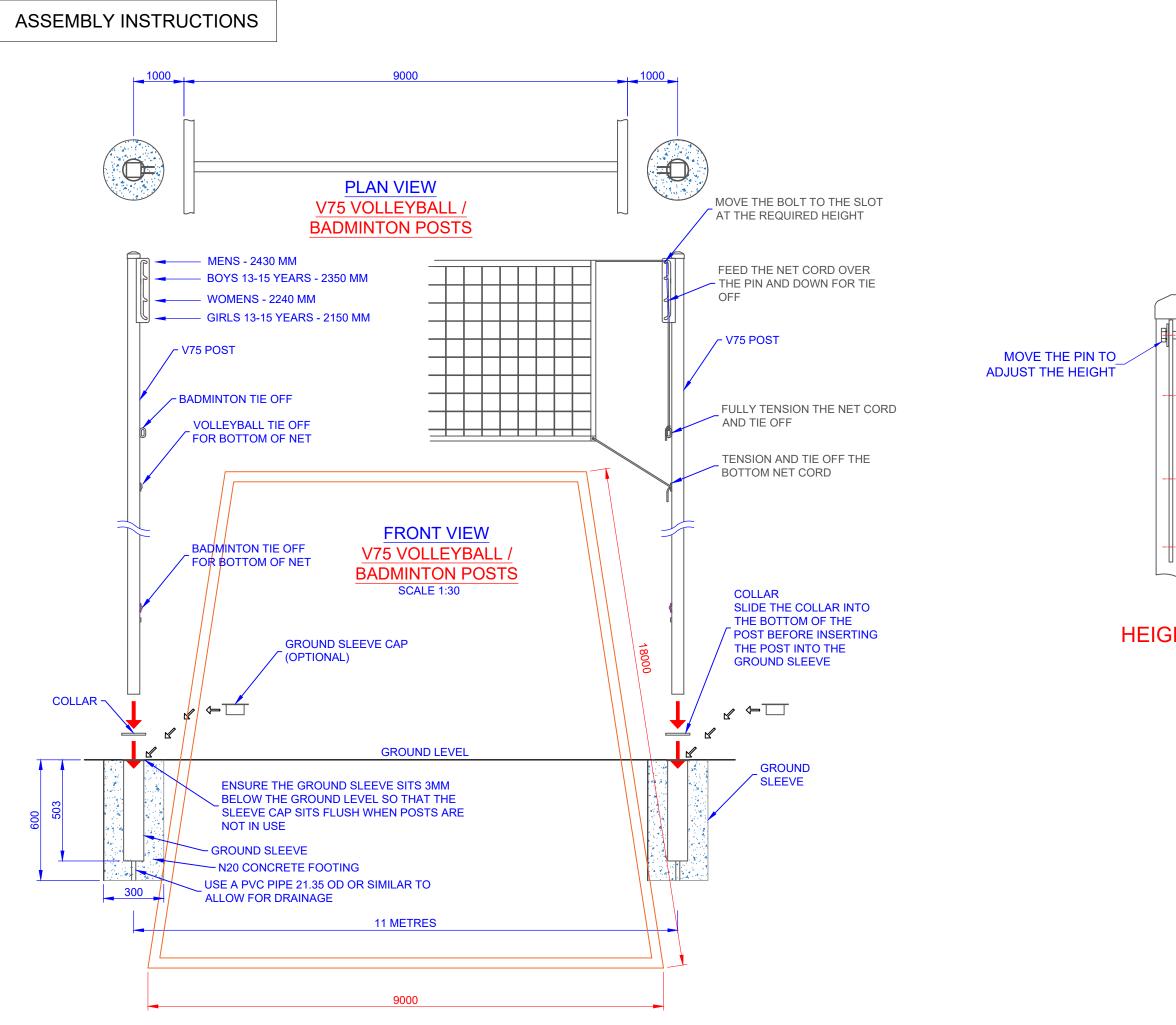

## COMPONENTS

| QTY | ITEM                        |  |
|-----|-----------------------------|--|
| 2   | VOLLEYBALL / BADMINTON POST |  |
| 2   | SLEEVE COLLARS              |  |
| 2   | GROUND SLEEVE (OPTIONAL)    |  |
| 2   | SLEEVE CAPS (OPTIONAL)      |  |
|     |                             |  |
| 1   | VN22 NET                    |  |