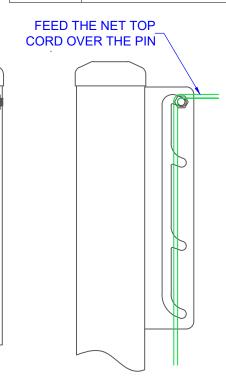

## HEIGHT ADJUSTMENT DETAIL

| VOLLEYBALL / BADMINTON POSTS       |               |  |
|------------------------------------|---------------|--|
| DRAWING NUMBER:<br>V75 ASSEMBLY    |               |  |
| WEIGHT:                            | CUBIC MEASURE |  |
| RLAY HARD<br>sports equipment      |               |  |
| Oz Ring Pty Ltd                    |               |  |
| Trading as:                        |               |  |
| Play Hard Sports Equipment         |               |  |
| ABN 79 066 094 559                 |               |  |
| 24 Ern Harley Drive                |               |  |
| Burleigh Heads Qld 4220            |               |  |
| Phone: (07) 5593 4494              |               |  |
| Fax: (07) 5593 4338                |               |  |
| Website: www.playhardsports.com.au |               |  |
| Email: email@playhardsports.com.au |               |  |
|                                    |               |  |
| 1                                  |               |  |