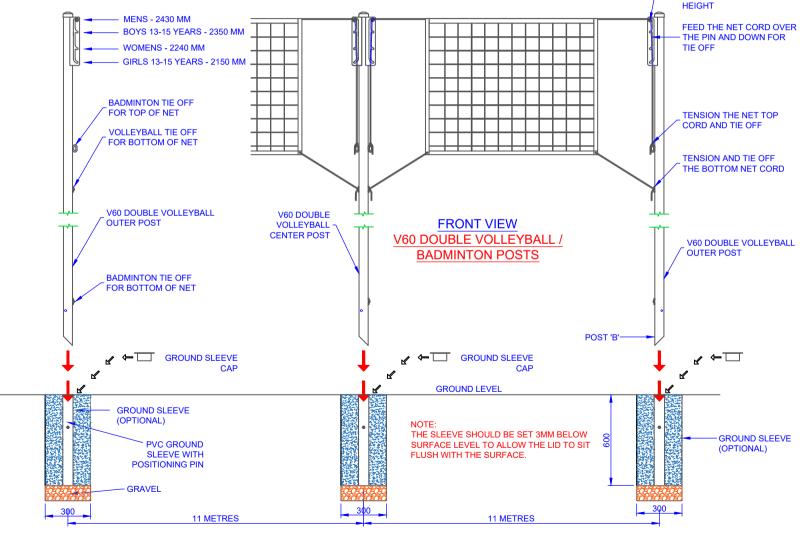

WHILE CONCRETING GROUND SLEEVES, ENSURE THE ORIENTATION OF THE BOLTS ON THE SLEEEV IS AS SHOWN

•

MOVE THE BOLT TO THE

SLOT AT THE REQUIRED

11 METERS

11 METERS

## QTY ITEM 2 V60 POLES 1 V60 DOUBLE CENTRE POLE 3 **GROUND SLEEVE (OPTIONAL)** 3 SLEEVE CAPS (OPTIONAL) M10 X 60 MM HEX HEAD S/S BOLT AND 4 NYLOC NUTS 8 M10 S/S MUDGUARD WASHER 2 **VN22 NETS**

**COMPONENTS** 

V60 DOUBLE
VOLLEYBALL / BADMINTON POSTS
ASSEMBLY DETAILS

DRAWING NUMBER:

V60 DOUBLE

WEIGHT: CUBIC MEASURE

Oz Ring Pty Ltd Trading as:

Play Hard Sports Equipment ABN 79 066 094 559 24 Ern Harley Drive Burleigh Heads Qld 4220 Phone: (07) 5593 4494