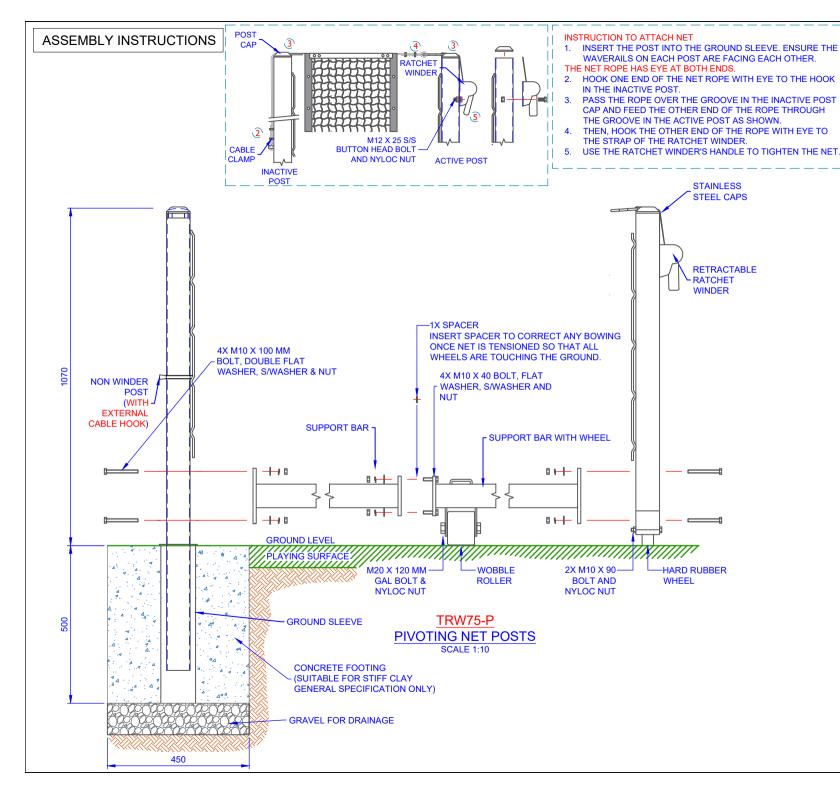

## **COMPONENTS**

| QTY | ITEM                                                                                                                                                                           |
|-----|--------------------------------------------------------------------------------------------------------------------------------------------------------------------------------|
| 1   | NON WINDER POST                                                                                                                                                                |
| 1   | SUPPORT BAR                                                                                                                                                                    |
| 1   | SUPPORT BAR WITH WHEEL BRACKET                                                                                                                                                 |
| 1   | WINDER POST                                                                                                                                                                    |
| 1   | SPACER                                                                                                                                                                         |
| 1   | WOBBLE ROLLER                                                                                                                                                                  |
| 1   | ONE SET ON TRW75 POST FITTINGS  1 X RATCHET WINDER (PROGRIP - RETRACTABLE RATCHET - TIE DOWN STRAP - BOLT ON)  2 X POST CAPS  1 X M10 X 25 MM S/S SOCKET HEAD BOLT & NYLOC NUT |
| 8   | M10 X 100 MM S/S HEX BOLT, S/WASHER & NUT                                                                                                                                      |
| 4   | M10 X 40 MM S/S HEX BOLT, S/WASHER & NUT                                                                                                                                       |
| 20  | M10 S/S FLAT WASHER                                                                                                                                                            |
| 1   | M20 X 120 MM GAL HEX BOLT & NYLOC NUT                                                                                                                                          |
| 2   | M10 X 90 MM GAL HEX BOLT & NYLOC NUT                                                                                                                                           |
| 2   | 100 MM HARD RUBBER WHEEL WITH 12.7 MM BORE<br>DIAMETER & 11MM BEARING SLEEVE<br>(WS4-OBR FROM FORMULA WHEELS)                                                                  |

T

TrW75-P PIVOTING RATCHET WINDER TENNIS POSTS ASSEMBLY INSTRUCTIONS

DRAWING NUMBER:

TRW75-P PIVOTING TENNIS POSTS

Oz Ring Pty Ltd Trading as:

Play Hard Sports Equipment ABN 79 066 094 559

24 Ern Harley Drive Burleigh Heads Qld 4220