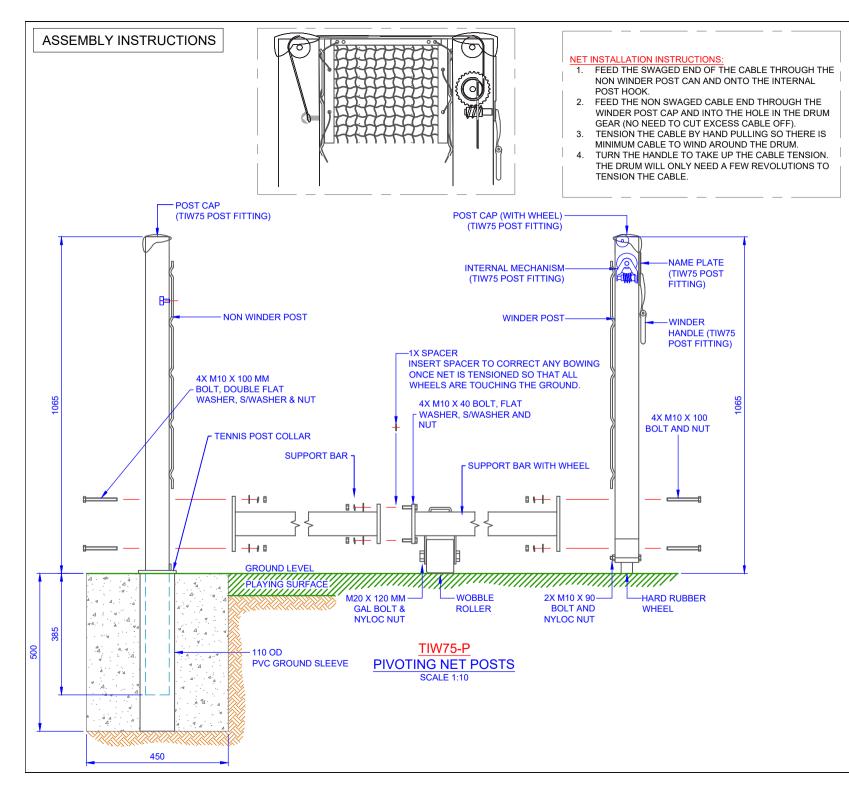

## **COMPONENTS**

| QTY | ITEM                                                                                                    |
|-----|---------------------------------------------------------------------------------------------------------|
| 1   | NON WINDER POST                                                                                         |
| 1   | SUPPORT BAR                                                                                             |
| 1   | SUPPORT BAR WITH WHEEL BRACKET                                                                          |
| 1   | WINDER POST                                                                                             |
| 1   | SPACER                                                                                                  |
| 1   | WOBBLE ROLLER                                                                                           |
| 1   | TENNIS POST COLLAR                                                                                      |
| 1   | SET OF TIW75 POST FITTINGS                                                                              |
| 8   | M10 X 100 MM S/S HEX BOLT, S/WASHER & NUT                                                               |
| 4   | M10 X 40 MM S/S HEX BOLT, S/WASHER & NUT                                                                |
| 20  | M10 S/S FLAT WASHER                                                                                     |
| 1   | M20 X 120 MM GAL HEX BOLT & NYLOC NUT                                                                   |
| 4   | M10 X 90 MM GAL HEX BOLT & NYLOC NUT                                                                    |
| 2   | 100 MM HARD RUBBER WHEEL WITH 12.7 MM BORE DIAMETER & 11MM BEARING SLEEVE (WS4-OBR FROM FORMULA WHEELS) |