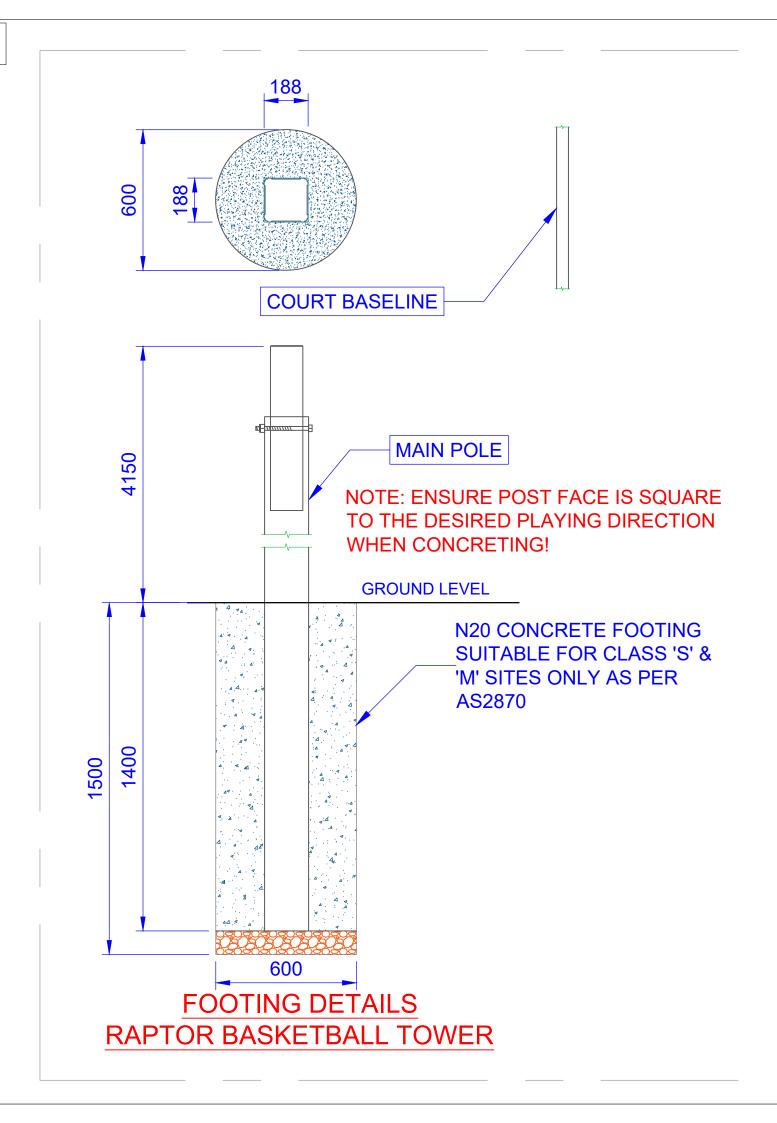

## **FOOTING DETAILS**

## RAPTOR SIDE SWING BASKETBALL TOWER TYPICAL FOOTING

| DRAWING | DRAWING NUMBER:                                  |           |            |             |  |
|---------|--------------------------------------------------|-----------|------------|-------------|--|
|         | RAPTOR                                           |           | -          |             |  |
| SHEET   | OF                                               | DRAWN BY: |            |             |  |
|         |                                                  |           | UMESH      |             |  |
| UNITS.: |                                                  | DATE:     |            |             |  |
|         | m m.                                             |           | 25/10/2024 |             |  |
| TOLERAN | CE: 0.0 ± 1.0 0° ± 0.5°<br>0.00 ± 0.5 0.0 ± 0.29 | SCALE:    | SYSTEM:    | ۸ ၁         |  |
|         | $0.00 \pm 0.5 \ 0.0 \pm 0.29$                    | )         | 4-         | <b>A.</b> 3 |  |

HLAY HARD

Oz Ring Pty Ltd
Trading as:
Play Hard Sports Equipment
ABN 79 066 094 559
24 Ern Harley Drive
Burleigh Heads Old 4220
Phone: (07) 5593 4494
Fax: (07) 5593 4338
Website: www.playhardsports.com.a