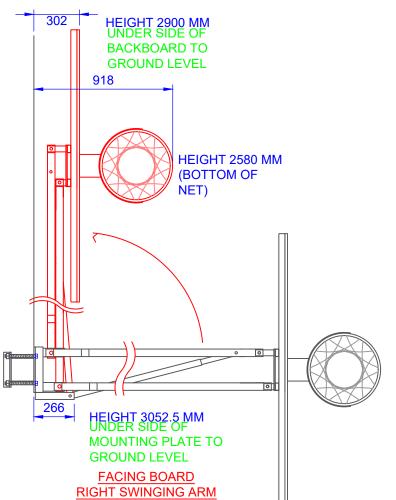

QTY INSTRUCTION OVERVIEW **STEP INSTRUCTION** CONCRETE MAIN POST INTO FOOTING AS PER DIMENSIONS PROVIDED BOLT ARM MOUNTING PLATE AND CABLE MOUNTING PLATE TO MAIN POST 2A & 2B USING CLAMPING PLATES AND BOLTS PROVIDED. CONFIRM HEIGHTS. ATTACH BOTH EXTENSION ARMS TO MOUNTING PLATE USING M20 X 400 MM 8.8 H.D.G HEX BOLT AND NYLOC NUT. USE M20 NYLON WASHER ATTACH 'D' SHACKLE BOLTS, CABLES AND RIGGING SCREWS AS SHOWN. LEVEL EXTENSION ARMS WITH PLAYING COURT. ATTACH TELESCOPIC BRACE TO EXTENSION ARM AND ARM MOUNTING 5 BRACKET (SEE NEXT PAGE ON HOW TO LOCK TOWER IN PLACE). SIT THE BACKBOARD MOUNTING FRAME ON THE END OF THE EXTENSION ARMS. USE M16 NYLON WASHER AS SHOWN. LOCK THE BACKBOARD MOUNTING FRAME TO THE EXTENSION ARM USING THE BACKBOARD MOUNTING BOTTOM PLATE AND BOLTS PROVIDED. REST THE BACKBOARD AND FRAME ON THE ANGLED PIECE PROTRUDING FROM THE BACKBOARD MOUNTING FRAME BOLT THE RING ON USING THE BOLTS PROVIDED. THESE BOLTS WILL ALSO SECURE THE BACKBOARD AND FRAME TO THE UNIT. CHECK ALL MEASUREMENTS ARE CORRECT AND THE TELESCOPIC BRACE HAS BEEN SET UP TO LOCK IN THE CORRECT POSITION (SEE SIDE VIEW).