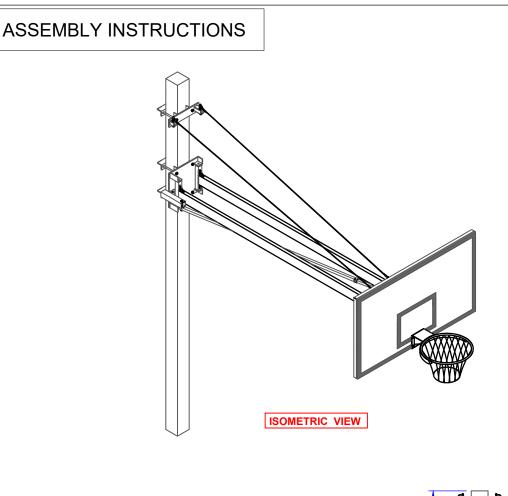

QTY INSTRUCTION OVERVIEW **STEP INSTRUCTION** CONCRETE MAIN POST INTO FOOTING AS PER DIMENSIONS PROVIDED BOLT ARM MOUNTING PLATE AND CABLE MOUNTING PLATE TO MAIN POST 2A & 2B USING CLAMPING PLATES AND BOLTS PROVIDED. CONFIRM HEIGHTS. ATTACH BOTH EXTENSION ARMS TO MOUNTING PLATE USING M20 X 400 MM 8.8 H.D.G HEX BOLT AND NYLOC NUT. USE M20 NYLON WASHER ATTACH 'D' SHACKLE BOLTS, CABLES AND RIGGING SCREWS AS SHOWN. LEVEL EXTENSION ARMS WITH PLAYING COURT. ATTACH TELESCOPIC BRACE TO EXTENSION ARM AND ARM MOUNTING 5 BRACKET (SEE NEXT PAGE ON HOW TO LOCK TOWER IN PLACE). SIT THE BACKBOARD MOUNTING FRAME ON THE END OF THE EXTENSION ARMS. USE M16 NYLON WASHER AS SHOWN. LOCK THE BACKBOARD MOUNTING FRAME TO THE EXTENSION ARM USING THE BACKBOARD MOUNTING BOTTOM PLATE AND BOLTS PROVIDED. REST THE BACKBOARD AND FRAME ON THE ANGLED PIECE PROTRUDING FROM THE BACKBOARD MOUNTING FRAME BOLT THE RING ON USING THE BOLTS PROVIDED. THESE BOLTS WILL ALSO SECURE THE BACKBOARD AND FRAME TO THE UNIT. CHECK ALL MEASUREMENTS ARE CORRECT AND THE TELESCOPIC BRACE HAS BEEN SET UP TO LOCK IN THE CORRECT POSITION (SEE SIDE VIEW).

ITEM DESCIPTION

188 MM SQ MAIN POST (ALUMINIUM) WITH 138 TOP EXTENSION

READ ASSEMBLY INSTRUCTIONS CAREFULLY. ARM WILL ALWAYS SWING TO THE RIGHT (WHEN FACING THE UNIT FROM THE FRONT)

600