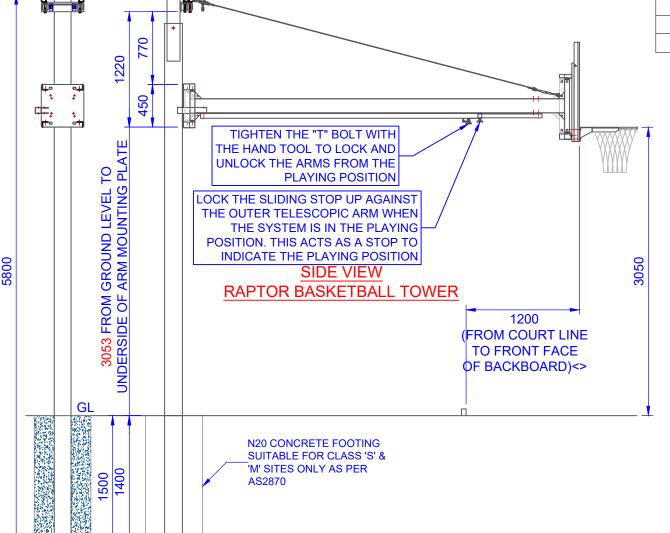

QTY INSTRUCTION OVERVIEW **STEP INSTRUCTION** CONCRETE MAIN POST INTO FOOTING AS PER DIMENSIONS PROVIDED BOLT ARM MOUNTING PLATE AND CABLE MOUNTING PLATE TO MAIN POST 2A & 2B USING CLAMPING PLATES AND BOLTS PROVIDED. CONFIRM HEIGHTS. ATTACH BOTH EXTENSION ARMS TO MOUNTING PLATE USING M20 X 400 MM 8.8 H.D.G HEX BOLT AND NYLOC NUT. USE M20 NYLON WASHER ATTACH 'D' SHACKLE BOLTS, CABLES AND RIGGING SCREWS AS SHOWN. LEVEL EXTENSION ARMS WITH PLAYING COURT. ATTACH TELESCOPIC BRACE TO EXTENSION ARM AND ARM MOUNTING 5 BRACKET (SEE NEXT PAGE ON HOW TO LOCK TOWER IN PLACE). SIT THE BACKBOARD MOUNTING FRAME ON THE END OF THE EXTENSION ARMS. USE M16 NYLON WASHER AS SHOWN. LOCK THE BACKBOARD MOUNTING FRAME TO THE EXTENSION ARM USING THE BACKBOARD MOUNTING BOTTOM PLATE AND BOLTS PROVIDED. REST THE BACKBOARD AND FRAME ON THE ANGLED PIECE PROTRUDING FROM THE BACKBOARD MOUNTING FRAME BOLT THE RING ON USING THE BOLTS PROVIDED. THESE BOLTS WILL ALSO SECURE THE BACKBOARD AND FRAME TO THE UNIT. CHECK ALL MEASUREMENTS ARE CORRECT AND THE TELESCOPIC BRACE HAS BEEN SET UP TO LOCK IN THE CORRECT POSITION (SEE SIDE VIEW).