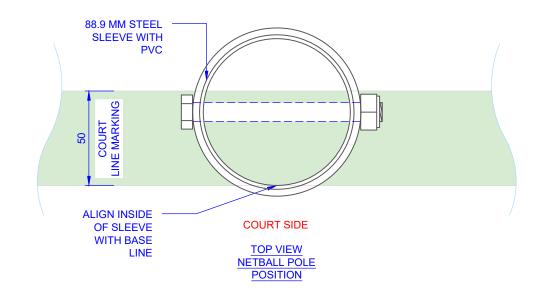

## **INSTALLATION INSTRUCTIONS:**

- 1. PLEASE REFER TO FOOTING DRAWINGS FOR DETAILS OF THE FOOTING. CONCRETE SHOULD BE AS SPECIFIED AND FOOTING IS SUITABLE FOR CLASS 'S' & 'M' SITES ONLY. MUST BE RE-ENGINEERED FOR DIFFERENT SOIL TYPES.
- 2. WHILE INSTALLING THE FOOTINGS ON THE GROUND, ENSURE THAT THE BOLT ON THE SLEEVE IS IN CORRECT POSITION AS SHOWN.
- 3. THE POSITION OF THE GROUND SLEEVE SHOULD BE IN REFERENCE TO THE COURT LINE MARKINGS. ALIGN THE INSIDE OF THE SLEEVE WITH THE COURT BASE LINE.