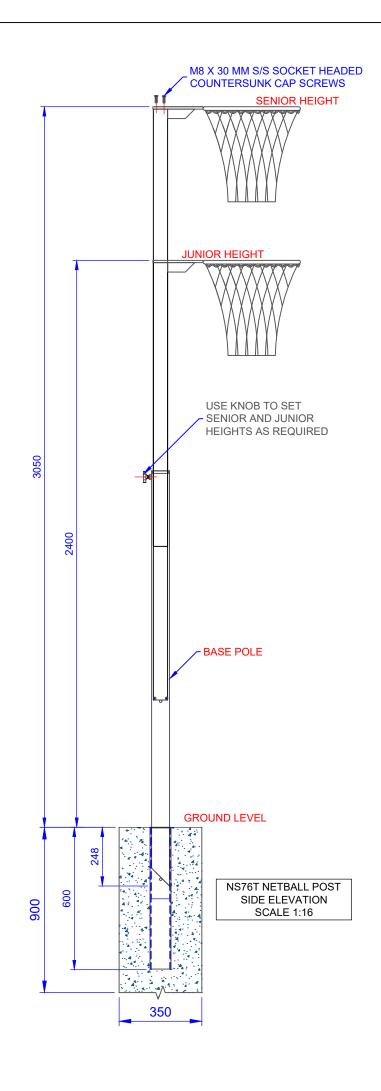

## FOR NETBALL POST

- 4. SLIDE THE COLLAR OVER THE TELESCOPIC POLE.
- 5. ATTACH THE NR60 RING TO THE TELESCOPIC POLE USING M8 X 30 MM S/S SOCKET HEADED COUNTERSUNK CAP SCREWS IN SUCH A WAY THAT THE LOCATING HOLE AND THE RING AND FACING IN OPPOSITE DIRECTION.
- 6. INSERT THE NETBALL POST ASSEMBLY INTO THE GROUND SLEEVE WITH THE RING FACING TOWARDS THE PLAYING FIELD.

## **OPERATION:**

- 7. ADJUST THE HEIGHT FOR JUNIOR OR SENIOR SETUP USING THE KNOB ON TOP OF BASE POLE.
- 8. WHILE SETTING SENIOR HEIGHT, DO NOT EXTEND PAST THE PAINTED LINE
- WHEN NOT IN USE COVER THE SLEEVE WITH THE SLEEVE CAP SUPPLIED.

| QTY ITEM DESCIPTION  1 BASE POLE (1.77M LONG)  1 TELESCOPIC POLE (1.837M LONG)  1 NR60 NETBALL RING  1 NETBALL NET, CORD & INSTRCUTIONS  1 M12 X 20 MM LOBE KNOB  1 NS76T COLLAR  2 M8 X 30 MM S/S SOCKET HEADED COUNTERSINK CAP SCREWS  OPTIONS FOR SLEEVES  1 ES76 SLEEVE AND EL76 CAP  1 EHC76 STEEL SLEEVE WITH HINGED CAP |     |                                    |
|--------------------------------------------------------------------------------------------------------------------------------------------------------------------------------------------------------------------------------------------------------------------------------------------------------------------------------|-----|------------------------------------|
| 1 TELESCOPIC POLE (1.837M LONG) 1 NR60 NETBALL RING 1 NETBALL NET, CORD & INSTRCUTIONS 1 M12 X 20 MM LOBE KNOB 1 NS76T COLLAR 2 M8 X 30 MM S/S SOCKET HEADED COUNTERSINK CAP SCREWS OPTIONS FOR SLEEVES 1 ES76 SLEEVE AND EL76 CAP                                                                                             | QTY | ITEM DESCIPTION                    |
| 1 NR60 NETBALL RING 1 NETBALL NET, CORD & INSTRCUTIONS 1 M12 X 20 MM LOBE KNOB 1 NS76T COLLAR 2 M8 X 30 MM S/S SOCKET HEADED COUNTERSINK CAP SCREWS OPTIONS FOR SLEEVES 1 ES76 SLEEVE AND EL76 CAP                                                                                                                             | 1   | BASE POLE (1.77M LONG)             |
| 1 NETBALL NET, CORD & INSTRCUTIONS 1 M12 X 20 MM LOBE KNOB 1 NS76T COLLAR 2 M8 X 30 MM S/S SOCKET HEADED COUNTERSINK CAP SCREWS OPTIONS FOR SLEEVES 1 ES76 SLEEVE AND EL76 CAP                                                                                                                                                 | 1   | TELESCOPIC POLE (1.837M LONG)      |
| 1 M12 X 20 MM LOBE KNOB 1 NS76T COLLAR 2 M8 X 30 MM S/S SOCKET HEADED COUNTERSINK CAP SCREWS OPTIONS FOR SLEEVES 1 ES76 SLEEVE AND EL76 CAP                                                                                                                                                                                    | 1   | NR60 NETBALL RING                  |
| 1 NS76T COLLAR 2 M8 X 30 MM S/S SOCKET HEADED COUNTERSINK CAP SCREWS OPTIONS FOR SLEEVES 1 ES76 SLEEVE AND EL76 CAP                                                                                                                                                                                                            | 1   | NETBALL NET, CORD & INSTRCUTIONS   |
| 2 M8 X 30 MM S/S SOCKET HEADED COUNTERSINK CAP SCREWS  OPTIONS FOR SLEEVES  1 ES76 SLEEVE AND EL76 CAP                                                                                                                                                                                                                         | 1   | M12 X 20 MM LOBE KNOB              |
| COUNTERSINK CAP SCREWS OPTIONS FOR SLEEVES 1 ES76 SLEEVE AND EL76 CAP                                                                                                                                                                                                                                                          | 1   | NS76T COLLAR                       |
| 1 ES76 SLEEVE AND EL76 CAP                                                                                                                                                                                                                                                                                                     | 2   |                                    |
| 1 20.0 0222127112 22.0 0711                                                                                                                                                                                                                                                                                                    |     | OPTIONS FOR SLEEVES                |
| 1 EHC76 STEEL SLEEVE WITH HINGED CAP                                                                                                                                                                                                                                                                                           | 1   | ES76 SLEEVE AND EL76 CAP           |
|                                                                                                                                                                                                                                                                                                                                | 1   | EHC76 STEEL SLEEVE WITH HINGED CAP |
|                                                                                                                                                                                                                                                                                                                                |     |                                    |