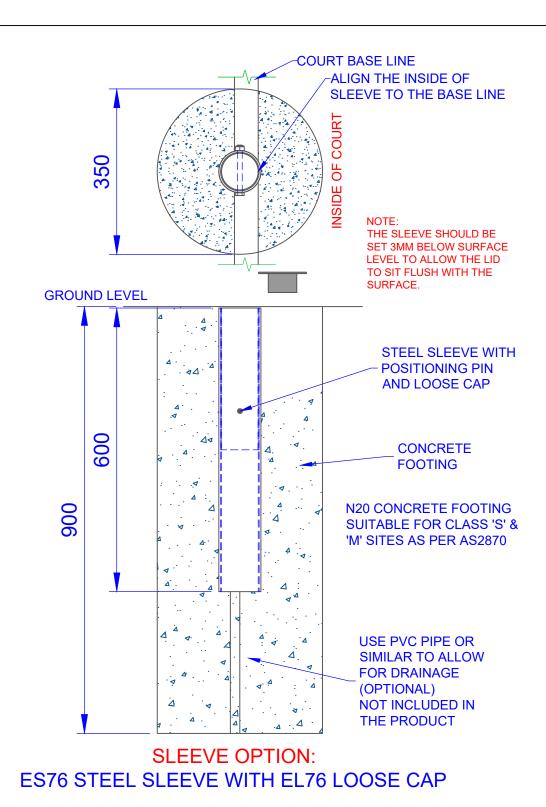

-ALIGN THE INSIDE OF SLEEVE TO THE BASE LINE 350 NOTE: THE SLEEVE SHOULD BE **SET 3MM BELOW SURFACE** LEVEL TO ALLOW THE LID TO SIT FLUSH WITH THE SURFACE. **GROUND LEVEL** STEEL SLEEVE WITH **POSITIONING PIN** AND HINGED LID .4 900 . 4 CONCRETE **FOOTING** Δ. 900 N20 CONCRETE FOOTING SUITABLE FOR CLASS 'S' & 'M' SITES AS PER AS2870 4 4. **USE PVC OR SIMILAR TO ALLOW FOR DRAINAGE** 1 (OPTIONAL) NOT INCLUDED IN THE **PRODUCT SLEEVE OPTION EHC76 STEEL SLEEVE WITH HINGED LID** 

COURT BASE LINE

AY HARD Oz Ring Pty Ltd

NS76Tc **NETBALL POST** 

**ASSEMBLY** 

CUBIC MEASURE

QTY ITEM DESCIPTION 1 BASE POLE (1.77M LONG) TELESCOPIC POLE (1.837M LONG) NR60 NETBALL RING NETBALL NET, CORD & INSTRCUTIONS 1 M12 X 20 MM LOBE KNOB NS76T COLLAR M8 X 30 MM S/S SOCKET HEADED COUNTERSINK CAP SCREWS **OPTIONS FOR SLEEVES** ES76 SLEEVE AND EL76 CAP EHC76 STEEL SLEEVE WITH HINGED CAP