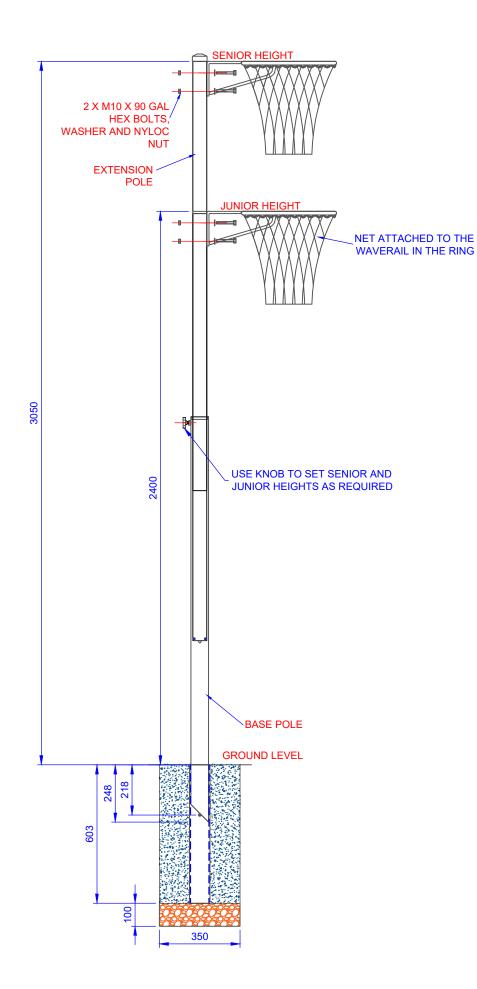

## **INSTALLATION INSTRUCTIONS:**

- 1. PLEASE REFER TO FOOTING DRAWINGS FOR DETAILS OF THE FOOTING. CONCRETE SHOULD BE AS SPECIFIED AND FOOTING IS SUITABLE FOR CLASS 'S' & 'M' SITES ONLY. MUST BE RE-ENGINEERED FOR DIFFERENT SOIL TYPES.
- 2. WHILE INSTALLING THE FOOTINGS ON THE GROUND, ENSURE THAT THE BOLT ON THE SLEEVE IS IN CORRECT POSITION AS SHOWN.
- 3. THE POSITION OF THE GROUND SLEEVE SHOULD BE IN REFERENCE TO THE COURT LINE MARKINGS. ALIGN THE INSIDE OF THE SLEEVE WITH THE COURT BASE LINE.

LET THE CONCRETE SET AND CURE FOR FEW DAYS BEFORE INSTALLING THE NETBALL POST.

## FOR NETBALL POST

- 4. SLIDE THE COLLAR OVER THE TELESCOPIC POLE.
- 5. ATTACH THE NRA RING TO THE TELESCOPIC POLE USING M10 X 90 MM HEX HEAD BOLTS, FLAT WASHER AND NYLOC NUT IN SUCH A WAY THAT THE LOCATING HOLE AND THE RING ARE FACING IN OPPOSITE DIRECTION.
- 6. INSERT THE NETBALL POST ASSEMBLY INTO THE GROUND SLEEVE WITH THE RING FACING TOWARDS THE PLAYING FIELD.

## **OPERATION:**

- 7. ADJUST THE HEIGHT FOR JUNIOR OR SENIOR SETUP USING THE KNOB ON TOP OF BASE POLE.
- 8. WHILE SETTING SENIOR HEIGHT, DO NOT EXTEND PAST THE PAINTED LINE.
- 9. WHEN NOT IN USE COVER THE SLEEVE WITH THE SLEEVE CAP SUPPLIED.

| QTY | ITEM DESCIPTION                            |
|-----|--------------------------------------------|
| 1   | BASE POLE (1.77M LONG)                     |
| 1   | TELESCOPIC POLE (1.857M LONG)              |
| 1   | NRa NETBALL RING                           |
| 1   | NETBALL NET, CORD & INSTRCUTIONS           |
| 1   | M12 X 20 MM LOBE KNOB                      |
| 1   | NS76T COLLAR                               |
| 2   | M10 X 90 MM GAL BOLT, WASHER AND NYLOC NUT |
|     | OPTIONS FOR SLEEVES                        |
| 1   | ES76 SLEEVE AND EL76 CAP                   |
| 1   | EHC76 STEEL SLEEVE WITH HINGED CAP         |
|     |                                            |