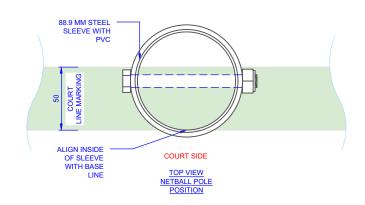

## **INSTALLATION INSTRUCTIONS:**

- 1. PLEASE REFER TO FOOTING DRAWINGS FOR DETAILS OF THE FOOTING. CONCRETE SHOULD BE AS SPECIFIED AND FOOTING IS SUITABLE FOR CLASS 'S' & 'M' SITES ONLY. MUST BE RE-ENGINEERED FOR DIFFERENT SOIL TYPES.
- 2. WHILE INSTALLING THE FOOTINGS ON THE GROUND, ENSURE THAT THE BOLT ON THE SLEEVE IS IN CORRECT POSITION AS SHOWN.
- 3. THE POSITION OF THE GROUND SLEEVE SHOULD BE IN REFERENCE TO THE COURT LINE MARKINGS. ALIGN THE INSIDE OF THE SLEEVE WITH THE COURT BASE LINE.