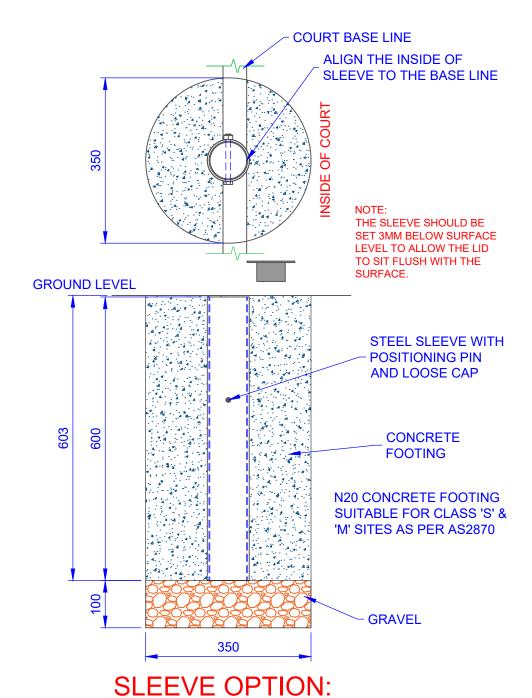

ES76 PVC SLEEVE WITH EL76 LOOSE CAP



## SLEEVE OPTION: EHC76 STEEL SLEEVE WITH HINGED CAP

| QTY ITEM DESCIPTION  1 BASE POLE (1.77M LONG)  1 TELESCOPIC POLE (1.857M LONG)  1 NRa NETBALL RING  1 NETBALL NET, CORD & INSTRCUTIONS  1 M12 X 20 MM LOBE KNOB  1 NS76T COLLAR  2 M10 X 90 MM GAL BOLT, WASHER AND NYLOC NUT  OPTIONS FOR SLEEVES  1 ES76 SLEEVE AND EL76 CAP  1 EHC76 STEEL SLEEVE WITH HINGED CAP |     |