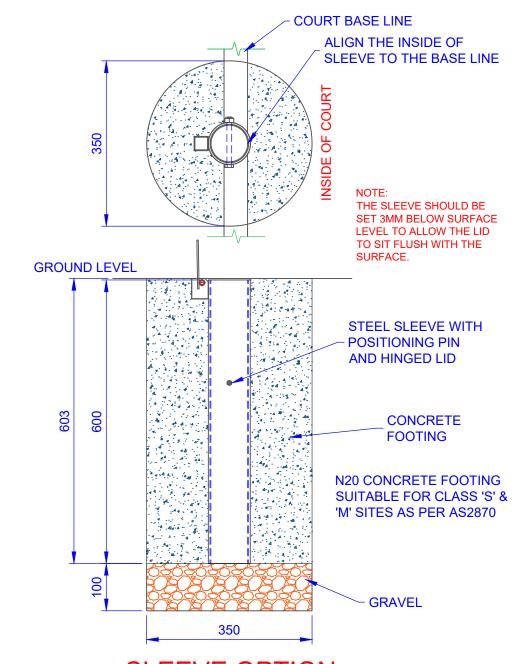

## SLEEVE OPTION: EHC76 STEEL SLEEVE WITH HINGED CAP

| QTY ITEM DESCIPTION  1 BASE POLE (1.77M LONG)  1 TELESCOPIC POLE (1.857M LONG)  1 NRa NETBALL RING  1 NETBALL NET, CORD & INSTRCUTIONS  1 M12 X 20 MM LOBE KNOB  1 NS76T COLLAR  2 M10 X 90 MM GAL BOLT, WASHER AND NYLOC NUT  OPTIONS FOR SLEEVES  1 ES76 SLEEVE AND EL76 CAP  1 EHC76 STEEL SLEEVE WITH HINGED CAP |     |                                                                                                                                                                                                                                                                                                                                                                                                                                                                                                                                                                                                                                                                                                                                                                                                                                                                                                                                                                                                                                                                                                                                                                                                                                                                                                                                                                                                                                                                                                                                                                                                                                                                                                                                                                                                                                                                                                                                                                                                                                                                                                                                |
|----------------------------------------------------------------------------------------------------------------------------------------------------------------------------------------------------------------------------------------------------------------------------------------------------------------------|-----|--------------------------------------------------------------------------------------------------------------------------------------------------------------------------------------------------------------------------------------------------------------------------------------------------------------------------------------------------------------------------------------------------------------------------------------------------------------------------------------------------------------------------------------------------------------------------------------------------------------------------------------------------------------------------------------------------------------------------------------------------------------------------------------------------------------------------------------------------------------------------------------------------------------------------------------------------------------------------------------------------------------------------------------------------------------------------------------------------------------------------------------------------------------------------------------------------------------------------------------------------------------------------------------------------------------------------------------------------------------------------------------------------------------------------------------------------------------------------------------------------------------------------------------------------------------------------------------------------------------------------------------------------------------------------------------------------------------------------------------------------------------------------------------------------------------------------------------------------------------------------------------------------------------------------------------------------------------------------------------------------------------------------------------------------------------------------------------------------------------------------------|
| 1 TELESCOPIC POLE (1.857M LONG) 1 NRa NETBALL RING 1 NETBALL NET, CORD & INSTRCUTIONS 1 M12 X 20 MM LOBE KNOB 1 NS76T COLLAR 2 M10 X 90 MM GAL BOLT, WASHER AND NYLOC NUT OPTIONS FOR SLEEVES 1 ES76 SLEEVE AND EL76 CAP                                                                                             | QTY | ITEM DESCIPTION                                                                                                                                                                                                                                                                                                                                                                                                                                                                                                                                                                                                                                                                                                                                                                                                                                                                                                                                                                                                                                                                                                                                                                                                                                                                                                                                                                                                                                                                                                                                                                                                                                                                                                                                                                                                                                                                                                                                                                                                                                                                                                                |
| 1 NRa NETBALL RING 1 NETBALL NET, CORD & INSTRCUTIONS 1 M12 X 20 MM LOBE KNOB 1 NS76T COLLAR 2 M10 X 90 MM GAL BOLT, WASHER AND NYLOC NUT OPTIONS FOR SLEEVES 1 ES76 SLEEVE AND EL76 CAP                                                                                                                             | 1   | BASE POLE (1.77M LONG)                                                                                                                                                                                                                                                                                                                                                                                                                                                                                                                                                                                                                                                                                                                                                                                                                                                                                                                                                                                                                                                                                                                                                                                                                                                                                                                                                                                                                                                                                                                                                                                                                                                                                                                                                                                                                                                                                                                                                                                                                                                                                                         |
| 1 NETBALL NET, CORD & INSTRCUTIONS 1 M12 X 20 MM LOBE KNOB 1 NS76T COLLAR 2 M10 X 90 MM GAL BOLT, WASHER AND NYLOC NUT OPTIONS FOR SLEEVES 1 ES76 SLEEVE AND EL76 CAP                                                                                                                                                | 1   | TELESCOPIC POLE (1.857M LONG)                                                                                                                                                                                                                                                                                                                                                                                                                                                                                                                                                                                                                                                                                                                                                                                                                                                                                                                                                                                                                                                                                                                                                                                                                                                                                                                                                                                                                                                                                                                                                                                                                                                                                                                                                                                                                                                                                                                                                                                                                                                                                                  |
| 1 M12 X 20 MM LOBE KNOB 1 NS76T COLLAR 2 M10 X 90 MM GAL BOLT, WASHER AND NYLOC NUT OPTIONS FOR SLEEVES 1 ES76 SLEEVE AND EL76 CAP                                                                                                                                                                                   | 1   | NRa NETBALL RING                                                                                                                                                                                                                                                                                                                                                                                                                                                                                                                                                                                                                                                                                                                                                                                                                                                                                                                                                                                                                                                                                                                                                                                                                                                                                                                                                                                                                                                                                                                                                                                                                                                                                                                                                                                                                                                                                                                                                                                                                                                                                                               |
| 1 NS76T COLLAR 2 M10 X 90 MM GAL BOLT, WASHER AND NYLOC NUT OPTIONS FOR SLEEVES 1 ES76 SLEEVE AND EL76 CAP                                                                                                                                                                                                           | 1   | NETBALL NET, CORD & INSTRCUTIONS                                                                                                                                                                                                                                                                                                                                                                                                                                                                                                                                                                                                                                                                                                                                                                                                                                                                                                                                                                                                                                                                                                                                                                                                                                                                                                                                                                                                                                                                                                                                                                                                                                                                                                                                                                                                                                                                                                                                                                                                                                                                                               |
| 2 M10 X 90 MM GAL BOLT, WASHER AND NYLOC NUT  OPTIONS FOR SLEEVES  1 ES76 SLEEVE AND EL76 CAP                                                                                                                                                                                                                        | 1   | M12 X 20 MM LOBE KNOB                                                                                                                                                                                                                                                                                                                                                                                                                                                                                                                                                                                                                                                                                                                                                                                                                                                                                                                                                                                                                                                                                                                                                                                                                                                                                                                                                                                                                                                                                                                                                                                                                                                                                                                                                                                                                                                                                                                                                                                                                                                                                                          |
| NYLOC NUT  OPTIONS FOR SLEEVES  1 ES76 SLEEVE AND EL76 CAP                                                                                                                                                                                                                                                           | 1   | NS76T COLLAR                                                                                                                                                                                                                                                                                                                                                                                                                                                                                                                                                                                                                                                                                                                                                                                                                                                                                                                                                                                                                                                                                                                                                                                                                                                                                                                                                                                                                                                                                                                                                                                                                                                                                                                                                                                                                                                                                                                                                                                                                                                                                                                   |
| 1 ES76 SLEEVE AND EL76 CAP                                                                                                                                                                                                                                                                                           | 2   | The state of the s |
| 1 20.0 0222.27.11.2 22.0 07.11                                                                                                                                                                                                                                                                                       |     | OPTIONS FOR SLEEVES                                                                                                                                                                                                                                                                                                                                                                                                                                                                                                                                                                                                                                                                                                                                                                                                                                                                                                                                                                                                                                                                                                                                                                                                                                                                                                                                                                                                                                                                                                                                                                                                                                                                                                                                                                                                                                                                                                                                                                                                                                                                                                            |
| 1 EHC76 STEEL SLEEVE WITH HINGED CAP                                                                                                                                                                                                                                                                                 | 1   | ES76 SLEEVE AND EL76 CAP                                                                                                                                                                                                                                                                                                                                                                                                                                                                                                                                                                                                                                                                                                                                                                                                                                                                                                                                                                                                                                                                                                                                                                                                                                                                                                                                                                                                                                                                                                                                                                                                                                                                                                                                                                                                                                                                                                                                                                                                                                                                                                       |
|                                                                                                                                                                                                                                                                                                                      | 1   | EHC76 STEEL SLEEVE WITH HINGED CAP                                                                                                                                                                                                                                                                                                                                                                                                                                                                                                                                                                                                                                                                                                                                                                                                                                                                                                                                                                                                                                                                                                                                                                                                                                                                                                                                                                                                                                                                                                                                                                                                                                                                                                                                                                                                                                                                                                                                                                                                                                                                                             |
|                                                                                                                                                                                                                                                                                                                      |     |                                                                                                                                                                                                                                                                                                                                                                                                                                                                                                                                                                                                                                                                                                                                                                                                                                                                                                                                                                                                                                                                                                                                                                                                                                                                                                                                                                                                                                                                                                                                                                                                                                                                                                                                                                                                                                                                                                                                                                                                                                                                                                                                |