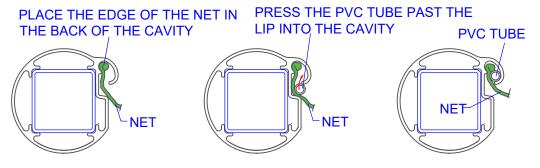

## PLACEMENT OF NET INTO THE BAR

PLACE SAND

PLACE SAND.

PLACE SAND

**REAR ELBOV** 

## **ASSEMBLY INSTRUCTIONS**

- 1. Lay the crossbar and two uprights on the ground. Insert the uprights into the crossbar using cross bar elbow and bolt them together with M10 x 50mm S/S hex head bolts, washers and spring washers.
- 2. Attach the net supporting arm on the cross bar elbows with three M10 x 50mm S/S hex head bolts, washers and spring washers.
- 3. Join the side ground bar the upright upright bar using upright elbow, and secure them with M10 x 50mm S/S hex head bolts, washers and spring washers.
- 4. Insert the rear ground bar into the side ground bar using rear ground elbows, and secure them with M10 x 50mm S/S hex head bolts, washers and spring washers.
- 5. Attach the net to the cross bar and uprights while they are lying on the ground by inserting the net edge into the profile, then pressing the PVC tube under the track curve.
- 6. Bring the entire soccer assembly to standing position, and continue to attach the net by pressing the PVC tube under the track curve.
- 7. Tie the net cord at the top rear of the net to the net support arm to reduce sag in the net.
- 8. Attach the wheel assemblies to the two side ground bar using m10 x 40 MM S/S hex head bolts and s/washers through the holes marked on the side ground bar.
- 9. Place the soccer goals at the desired position and secure it with the supplied sand bags.