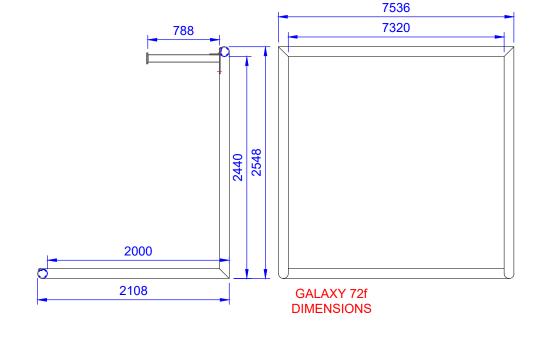

GALAXY 72f SOCCER GOALS

ASSEMBLY INSTRUCTIONS

25/03/2022

175 KG

Oz Ring Pty Ltd
Trading as:
Play Hard Sports Equipment
ABN 79 066 094 559
24 Ern Harley Drive
Burleigh Heads Qld 4220
Phone: (07) 5593 4494
Fax: (07) 5593 4338
Website: www.playhardsports.com.au
Email: email@playhardsports.com.au