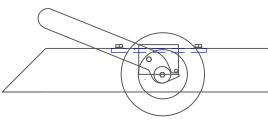

## PLACEMENT OF NET INTO THE BAR

PLACE SAND

PLACE SAND.

PLACE SAND

**REAR ELBOV** 