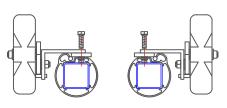

## NOTE FOR THE CUSTOMER:

BOLTS HAVE ALREADY BEEN ATTACHED TO THE ELBOWS.
PLEASE CHECK EVERY ITEM IS ACCOUNTED FOR, IF NOT CALL
US IMMEDIATELY.

RESTING POSITION

**ENGAGED POSITION** 

ATTACHING THE WHEELS INTO THE SIDE GROUND BARS