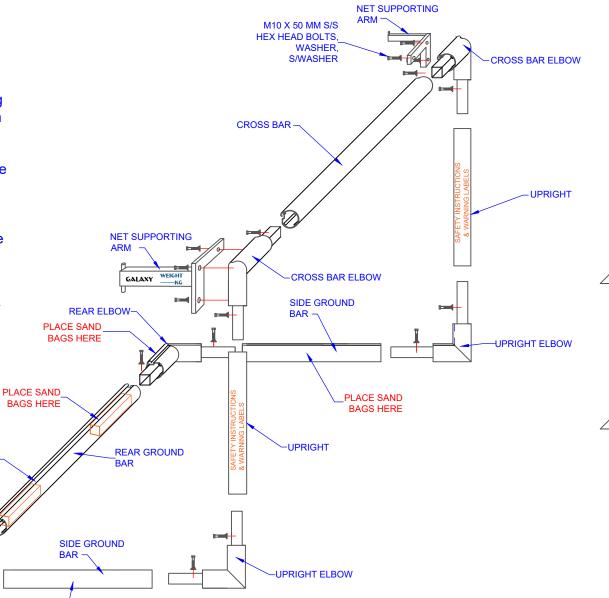

## **ASSEMBLY INSTRUCTIONS**

- 1. Lay the crossbar and two uprights on the ground. Insert the uprights into the crossbar using cross bar elbow and bolt them together with M10 x 50mm S/S hex head bolts, washers and spring washers.
- 2. Attach the net supporting arm on the cross bar elbows with three M10 x 50mm S/S hex head bolts, washers and spring washers.
- 3. Join the side ground bar the upright upright bar using upright elbow, and secure them with M10 x 50mm S/S hex head bolts, washers and spring washers.
- 4. Insert the rear ground bar into the side ground bar using rear ground elbows, and secure them with M10 x 50mm S/S hex head bolts, washers and spring washers.
- 5. Attach the net to the cross bar and uprights while they are lying on the ground by inserting the net edge into the profile, then pressing the PVC tube under the track curve.
- 6. Bring the entire soccer assembly to standing position, and continue to attach the net by pressing the PVC tube under the track curve.
- 7. Tie the net cord at the top rear of the net to the net support arm to reduce sag in the net.
- 8. Attach the wheel assemblies to the two side ground bar using m10 x 40 MM S/S hex head bolts and s/washers through the holes marked on the side ground bar.
- 9. Place the soccer goals at the desired position and secure it with the supplied sand bags.

## **COMPONENTS** QTY **ITEM CROSS BAR** 2 **UPRIGHT BAR** 4 2 **NET SUPPORTING ARM-LEFT** 2 **NET SUPPORTING ARM-RIGHT** 4 SIDE GROUND BARS 2 **REAR GROUND BAR** 8 MM PVC TUBE 12500 MM LONG 4 LEFT SIDE WHEEL ASSEMBLY 2 RIGHT SIDE WHEEL ASSEMBLY 40 M10 X 50 MM S/S HEX HEAD BOLT, WASHER & S/WASHER 2 NET 7.5 X 2.5 X 0.8 X 2.0 2 LEFT CROSS BAR ELBOW 2 RIGHT CROSS BAR ELBOW 2 LEFT REAR GROUND BAR ELBOW 2 RIGHT REAR GROUND BAR ELBOW 4 **UPRIGHT BAR ELBOW** 12 SAND BAGS M10 x 40 MM S/S HEX BOLT AND S/WASHER