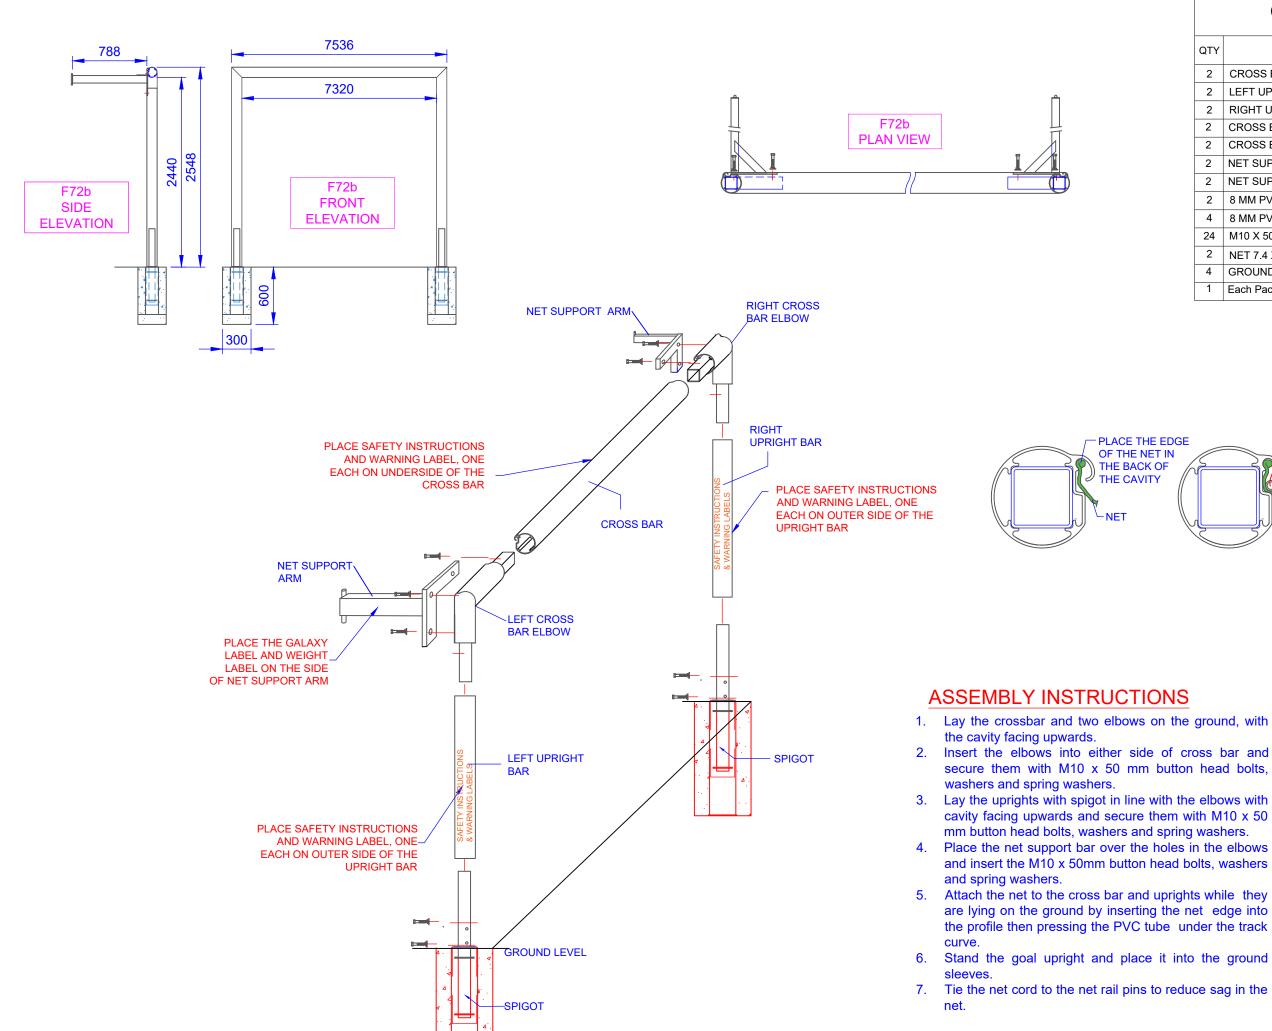

**COMPONENTS** ONE PAIR of GOALS ITEM 2 CROSS BAR 2 LEFT UPRIGHT WITH SPIGOT 2 RIGHT UPRIGHT WITH SPIGOT CROSS BAR ELBOW - LEFT CROSS BAR ELBOW - RIGHT 2 NET SUPPORT BAR - LEFT 2 NET SUPPORT BAR - RIGHT 2 8 MM PVC TUBE 3100 MM LONG 8 MM PVC TUBE 2050 MM LONG 24 M10 X 50 MM S/S HEX HEAD BOLT, WASHER & S/WASHER NET 7.4 X 2.5 X 1.0 X 2.0 M 4 GROUND SLEEVE AND CAP 1 Each Packing, Assembly & Installation sheet

PRESS THE PVC

TUBE PASSED

THE LIP INTO

THE CAVITY

- secure them with M10 x 50 mm button head bolts,
- cavity facing upwards and secure them with M10 x 50

GALAXY 72b SOCCER GOALS (WITHOUT GROUND BARS)

ASSEMBLY INSTRUCTIONS