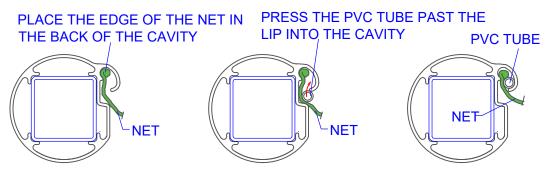

## **ASSEMBLY INSTRUCTIONS**

- 1. Lay the crossbar and two uprights on the ground.
- Insert the uprights into the crossbar and bolt together with M10 x 50mm s/s hex head bolts, washers and spring washers.
   Attach the net support arms with three M10 x 50mm s/s hex head bolts, washers and spring washers.
- 2. Insert the side ground bars into the ends of the uprights. Secure with M10 x 50mm s/s hex head bolts, washers and spring washers.
- 3. Insert the rear ground bar into the side ground rails and secure with M10 x 50mm s/s hex head bolts, washers and spring washers.
- 6. Attach the net to the cross bar and uprights while they are lying on the ground by inserting the net edge into the profile, then pressing the PVC tube under the track curve.

PLACE SAND

**REAR ELBOW** 

**BAGS HERE** 

**BAGS HERE** 

- 7. Continue to attach the net by pressing the PVC tube under the track curve.
- 8. Tie the net cord at the top rear of the net to the net rail pins to reduce sag in the net.

## PLACEMENT OF NET INTO THE BAR

COMPONENTS

2 CROSS BAR (2774 MM)

4 UPRIGHT (1687 MM)

QTY

2 REAR GROUND BAR (2774 MM)

4 GROUND SIDE BAR (1200 MM)

4 CROSS BAR ELBOW