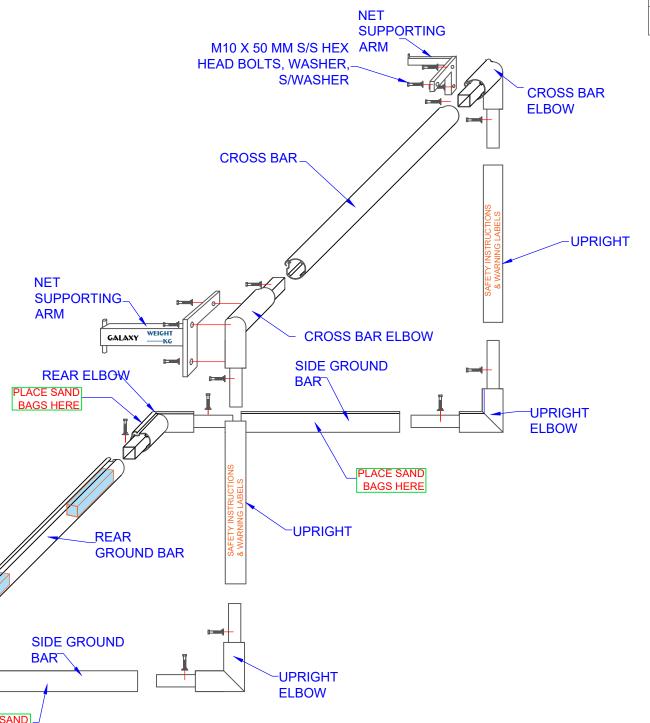

NOTE FOR THE CUSTOMER:
SOME OF THE PARTS COME PRE-ASSEMBLED
BOLTS HAVE ALREADY BEEN ATTACHED TO THE ELBOWS.
PLEASE CHECK EVERY ITEM IS ACCOUNTED FOR, IF NOT CALL US IMMEDIATELY.

## **ASSEMBLY INSTRUCTIONS**

- 1. Lay the crossbar and two uprights on the ground.
- Insert the uprights into the crossbar and bolt together with M10 x 50mm s/s hex head bolts, washers and spring washers.
   Attach the net support arms with three M10 x 50mm s/s hex head bolts, washers and spring washers.
- 2. Insert the side ground bars into the ends of the uprights. Secure with M10 x 50mm s/s hex head bolts, washers and spring washers.
- 3. Insert the rear ground bar into the side ground rails and secure with M10 x 50mm s/s hex head bolts, washers and spring washers.
- 6. Attach the net to the cross bar and uprights while they are lying on the ground by inserting the net edge into the profile, then pressing the PVC tube under the track curve.

PLACE SAND

**REAR ELBOW** 

**BAGS HERE** 

**BAGS HERE** 

- 7. Continue to attach the net by pressing the PVC tube under the track curve.
- 8. Tie the net cord at the top rear of the net to the net rail pins to reduce sag in the net.

## PLACEMENT OF NET INTO THE BAR

COMPONENTS

2 CROSS BAR (2774 MM)

4 UPRIGHT (1687 MM)

QTY

2 REAR GROUND BAR (2774 MM)

4 GROUND SIDE BAR (1200 MM)

4 CROSS BAR ELBOW

4 REAR GROUND BAR ELBOW

4 UPRIGHT ELBOW

LEFT NET SUPPORT ARM

RIGHT NET SUPPORT ARM

4 8 MM PVC TUBE 7500 MM LONG

2 LEFT END WHEEL ASSEMBLY2 RIGHT END WHEEL ASSEMBLY

2 NET 3.0 X 2.0 X 0.8 X 1.5 M

8 SAND BAGS