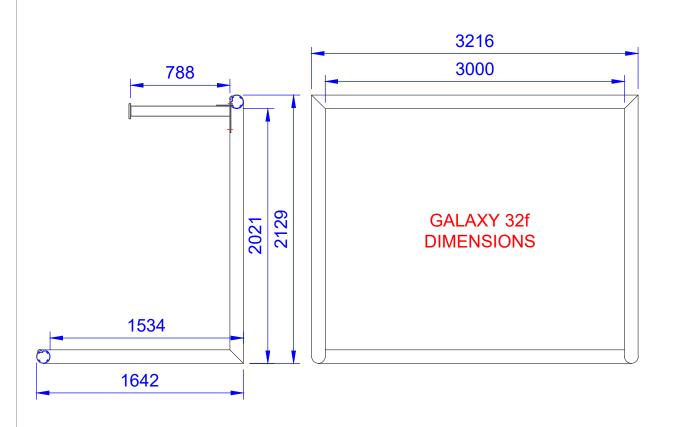

36 M10 X 50 MM S/S HEX HEAD BOLT, WASHER & S/WASHER

ENGAGED POSITION

INTO THE SIDE GROUND

GALAXY 32f

DRAWING NUMBER:
Assembly Instruction

111.

Trading as:
Play Hard Sports Equipment
ABN 79 066 094 559
24 Ern Harley Drive
Burleigh Heads Qld 4220
Phone: (07) 5593 4494
Fax: (07) 5593 4338
Website: www.playhardsports.com.au
Email: email@playhardsports.com.au