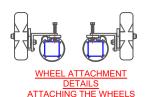

4 REAR GROUND BAR ELBOW

4 UPRIGHT ELBOW

LEFT NET SUPPORT ARM

RIGHT NET SUPPORT ARM

4 8 MM PVC TUBE 7500 MM LONG

2 LEFT END WHEEL ASSEMBLY2 RIGHT END WHEEL ASSEMBLY

2 NET 3.0 X 2.0 X 0.8 X 1.5 M

8 SAND BAGS