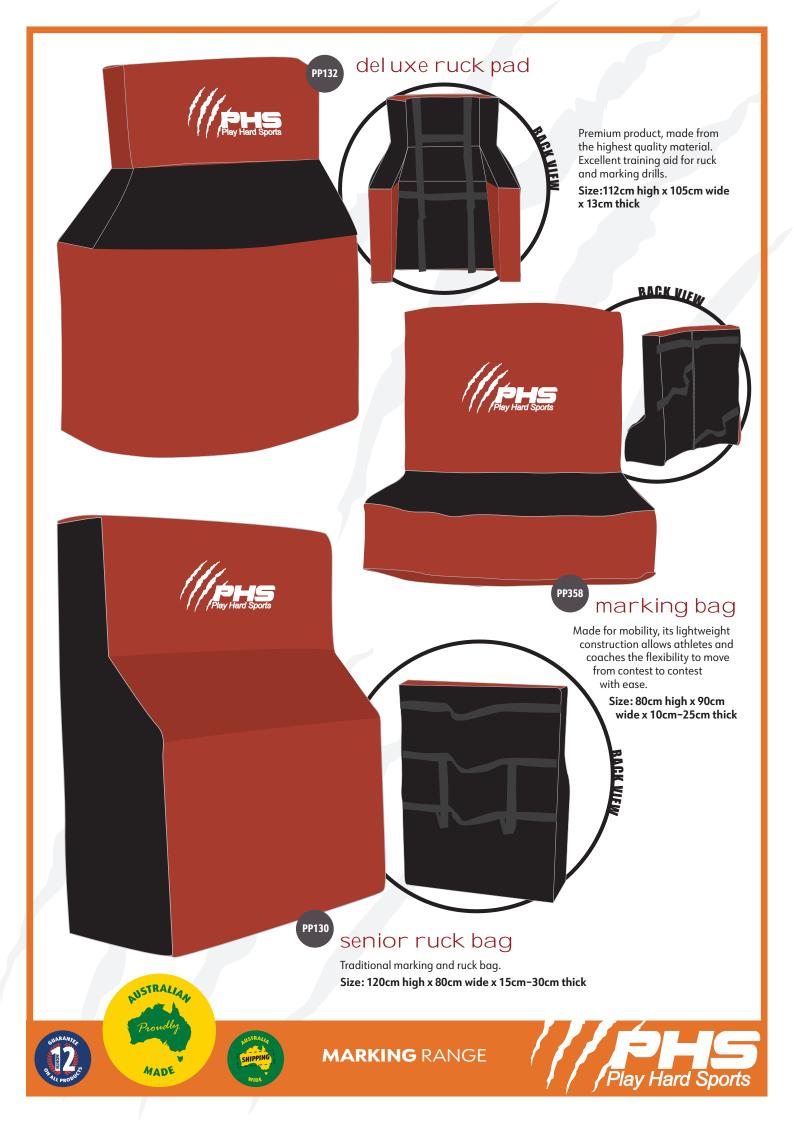

#### body shiel d

Developed with leading Australian Sports people. This unique pad allows for maximum mobility and protection when completing contact drills.

Size: 60cm long x 50cm wide x 9cm thick

# large hit shield

**CONTACT** RANGE

Constructed for senior players, this shield is versatile and used for multiple contact drills. **Size: 75cm long x 51cm wide x 12cm thick** 

This one-handed pad has been constructed with a tubular handle to provide maximum comfort for the user. Size: 50cm long x 47cm wide x 10cm thick

### pp282 hit & dri∨e pad

Intended to simulate a game situation. Hit low and drive hard.

> Size: 75cm long x 35cm wide x 16cm thick

Designed to allow the tackler to hit with confidence. Size: 60cm long x 40cm wide x 15-24cm thick

# defender hit shield

Used regularly by professional teams. It is a tough and long-lasting training aid. Also available with hand protection.

Size: 68cm long x 35cm wide x 17cm thick

All our products are constructed here in Australia from durable and high-quality materials.

#### super tacklebag

A must-have training tool for any team or player looking to improve their tackling skills.

Size: 151cm high x 35cm diameter

Hard Sports

## 45kg - weighted tackle bag

Ideal for simulating real-life tackling scenarios, helping players improve their tackling accuracy and power. **Size: 151cm high x 45cm diameter** 

# 20kg – weighted tacklebag

PP277

/// HEAVY ///

Improve tackling skills and take your game to the next level. Size: 75cm high x 45cm diameter

**PHS** 

PP276

tacklering

Have fun while you train. This innovative product makes tackling drills a challenge. Different to a stationary tackle bag,