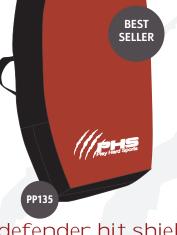

# defender hit shield

Used regularly by professional teams. It is a tough and long-lasting training aid. Also available with hand protection.

Size: 68cm long x 35cm wide x 17cm thick

All our products are constructed here in Australia from durable and high-quality materials.