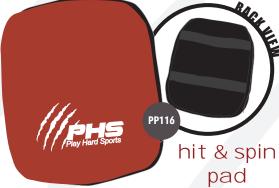

#### body shiel d

Developed with leading Australian Sports people. This unique pad allows for maximum mobility and protection when completing contact drills.

Size: 60cm long x 50cm wide x 9cm thick

#### pp223 double hump hit shield

Designed to improve tackling accuracy and technique.

Size: 75cm long x 34cm wide x 15-24cm thick



# large hit shield

**CONTACT** RANGE

Constructed for senior players, this shield is versatile and used for multiple contact drills. **Size: 75cm long x 51cm wide x 12cm thick** 



This one-handed pad has been constructed with a tubular handle to provide maximum comfort for the user. Size: 50cm long x 47cm wide x 10cm thick

Any Hard Sports

### pp282 hit & dri∨e pad

Intended to simulate a game situation. Hit low and drive hard.

> Size: 75cm long x 35cm wide x 16cm thick



Designed to allow the tackler to hit with confidence. Size: 60cm long x 40cm wide x 15-24cm thick





# defender hit shield

Used regularly by professional teams. It is a tough and long-lasting training aid. Also available with hand protection.

Size: 68cm long x 35cm wide x 17cm thick





All our products are constructed here in Australia from durable and high-quality materials.

The range is specifically designed to withstand even the most rigorous training sessions.



/// HEAVY ///



##