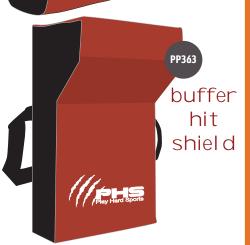

Developed with leading Australian Sports people. This unique pad allows for maximum mobility and protection when completing contact drills.

Size: 60cm long x 50cm wide x 9cm thick

#### pp223 double hump hit shield

Designed to improve tackling accuracy and technique.

Size: 75cm long x 34cm wide x 15-24cm thick



# large hit shield

**CONTACT** RANGE

Constructed for senior players, this shield is versatile and used for multiple contact drills. **Size: 75cm long x 51cm wide x 12cm thick** 



This one-handed pad has been constructed with a tubular handle to provide maximum comfort for the user. Size: 50cm long x 47cm wide x 10cm thick

Any Hard Sports

### pp282 hit & dri∨e pad

Intended to simulate a game situation. Hit low and drive hard.

> Size: 75cm long x 35cm wide x 16cm thick



Designed to allow the tackler to hit with confidence. Size: 60cm long x 40cm wide x 15-24cm thick





# defender hit shield

Used regularly by professional teams. It is a tough and long-lasting training aid. Also available with hand protection.

Size: 68cm long x 35cm wide x 17cm thick





All our products are constructed here in Australia from durable and high-quality materials.

The range is specifically designed to withstand even the most rigorous training sessions.



/// HEAVY ///



#### super tacklebag

A must-have training tool for any team or player looking to improve their tackling skills.

Size: 151cm high x 35cm diameter

Hard Sports



## 45kg - weighted tackle bag

Ideal for simulating real-life tackling scenarios, helping players improve their tackling accuracy and power