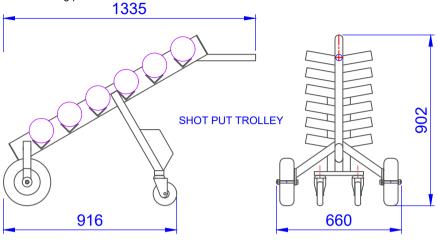

## PACKING LIST (per unit)

Please check your order. If any items are missing please call immediately.

| QTY      | ITEM DESCIPTION                                  |
|----------|--------------------------------------------------|
| 1        | TROLLEY FRAME                                    |
| 2        | 250MM DIA. SEMI PNUMATIC WHEEL<br>12MM DIA BUSH. |
| 2        | CASTOR WHEEL (150 MM DIA)<br>(MZH12532-TPB)      |
| -        | -                                                |
| -        | -                                                |
| BOLT KIT |                                                  |
| 2        | M12 NYLOC NUT                                    |
| 2        | M12 WASHER                                       |
| 2        | M12 X 60 MM GAL BOLT & NYLOC NUT                 |
| 2        | 50 X 25 MM PLASTIC END CAPS                      |
| 2        | M12 PLASTIC SPACERS                              |
| 2        | 40 X 40 MM PLASTIC END CAPS                      |
| 1        | 25NB PIPE PLASTIC END CAPS                       |
| -        | -                                                |

TITLE:
TSP90 SHOT PUT TROLLEY
ASSEMBLY

DRAWING NUMBER:
TSP90 ASSEMBLY

WEIGHT: # OF PACKAGES
ORDER PACKED BY: ORDER CHECKED BY:

Oz Ring Pty Ltd Trading as: Play Hard Sports Equipm

Play Hard Sports Equipment ABN 79 066 094 559