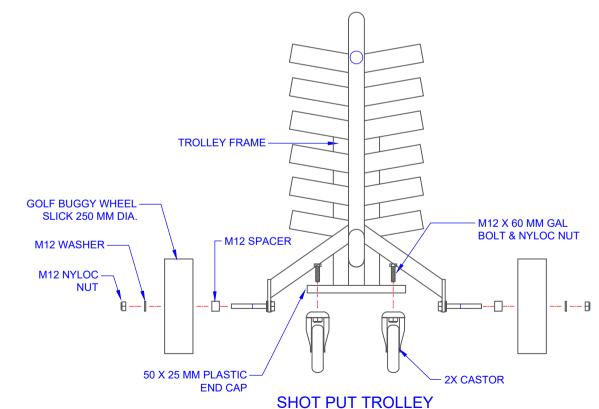

## PACKING LIST (per unit)

Please check your order. If any items are missing please call immediately.

| QTY      | ITEM DESCIPTION                                  |
|----------|--------------------------------------------------|
| 1        | TROLLEY FRAME                                    |
| 2        | 250MM DIA. SEMI PNUMATIC WHEEL<br>12MM DIA BUSH. |
| 2        | CASTOR WHEEL (150 MM DIA)<br>(MZH12532-TPB)      |
| -        | -                                                |
| -        | -                                                |
| BOLT KIT |                                                  |
| 2        | M12 NYLOC NUT                                    |
| 2        | M12 WASHER                                       |
| 2        | M12 X 60 MM GAL BOLT & NYLOC NUT                 |
| 2        | 50 X 25 MM PLASTIC END CAPS                      |
| 2        | M12 PLASTIC SPACERS                              |
| 2        | 40 X 40 MM PLASTIC END CAPS                      |
| 1        | 25NB PIPE PLASTIC END CAPS                       |
| -        | -                                                |

TITLE:
TSP90 SHOT PUT TROLLEY
ASSEMBLY

DRAWING NUMBER:
TSP90 ASSEMBLY

WEIGHT: # OF PACKAGES
ORDER PACKED BY: ORDER CHECKED BY:

Oz Ring Pty Ltd Trading as: Play Hard Sports Equipm

Play Hard Sports Equipment ABN 79 066 094 559