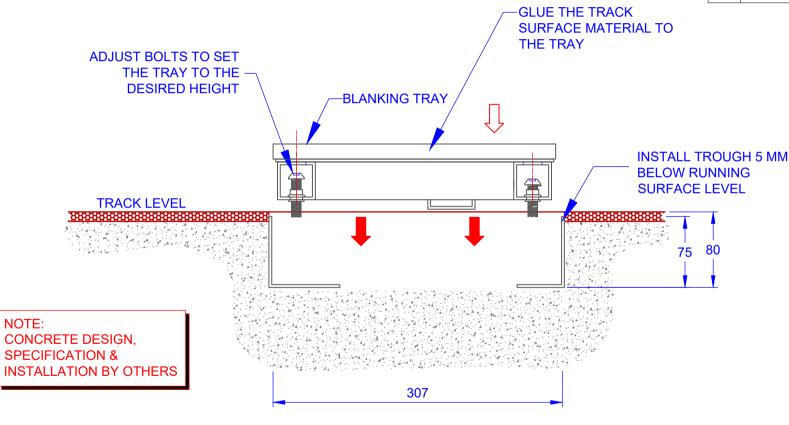

| QTY | ITEM DESCIPTION                       |
|-----|---------------------------------------|
| 1   | TLJ15 BLANKING TRAY                   |
| 4   | M10 X 40 MM S/S BUTTON HEAD SET SCREW |
|     |                                       |
|     |                                       |
| -   | -                                     |
| -   | -                                     |
| -   | -                                     |
| -   | -                                     |
| -   | -                                     |

NOTE:

**SECTION VIEW** TLJ05 TROUGH & TLJ15 BLANKING TRAY N.T.S.

TITLE: **TLJ15 BLANKING TRAY** DRAWING NUMBER: TLJ15 - ASSEMBLY WEIGHT: # OF PACKAGES ORDER PACKED BY: ORDER CHECKED BY:

> Oz Ring Pty Ltd Trading as: