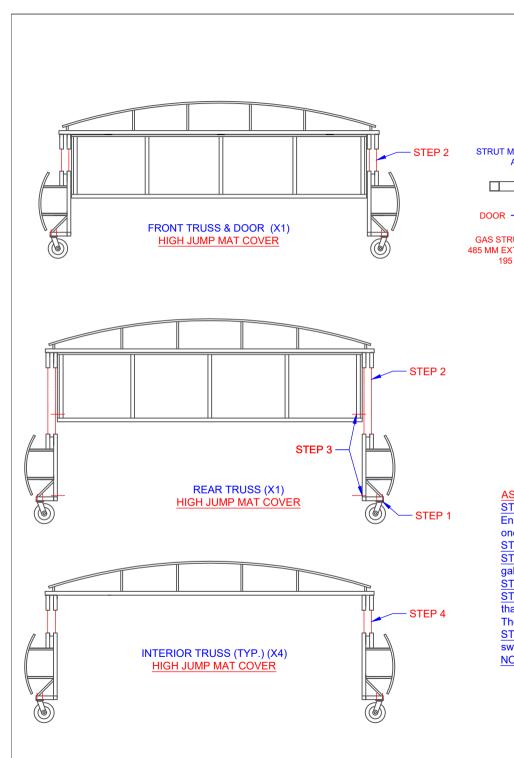

## **ASSEMBLY INSTRUCTIONS**

STEP 1: Install castors using 4 x M10 gal hex bolt and nyloc nut (ea) Ensure the swivel castors are attached to the front section and the fixed ones are attached to the rear side.

STEP 2: Insert front & rear trusses into Left & Right side rails.

STEP 3: Attach the rear wall frame to the side rails using M10 x 100 mm gal hex bolts and nyloc nut

STEP 4: Insert inside arch truss into side rails (x4)

STEP 5: Insert the front arch and the door into the side rails. Ensure that the door opens outward.

Then, attach the gas strut to the pins at the door and the side frame <a href="STEP 6">STEP 6</a>: Attach sheeting using 240 x 35mm metal roofing screws with swsher