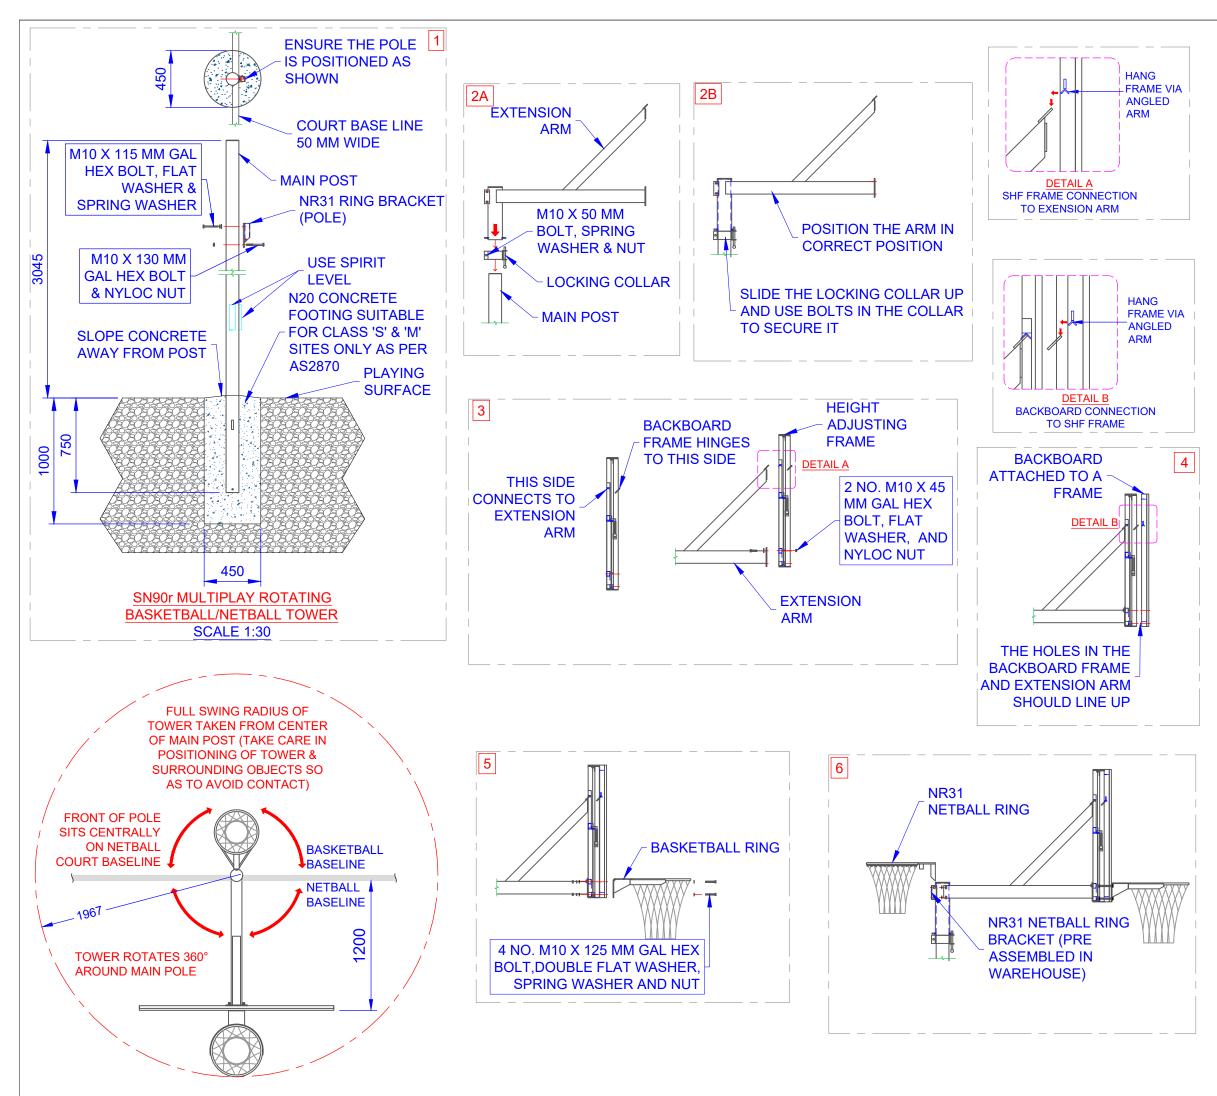

| QTY      | ITEM DESCIPTION (FOR ONE UNIT)                                               |  |
|----------|------------------------------------------------------------------------------|--|
| 1        | 100 MM DIA. MAIN POST                                                        |  |
| 1        | 100 MM X 100MM EXTENSION ARM                                                 |  |
| 1        | B18fh BACKBOARD FRAME                                                        |  |
| 1        | B1810 BACKBOARD                                                              |  |
| 1        | R11b BASKETBALL RING                                                         |  |
| 1        | BASKETBALL RING KIT (NET, CORD,<br>INSTRUCTIONS)                             |  |
| 1        | NR31 NETBALL RING                                                            |  |
| 1        | NR31 NETBALL RING KIT (NET, CORD,<br>INSTRUCTIONS)                           |  |
| 1        | LOCKING COLLAR WITH SPRING BOLT                                              |  |
| 1        | SN90r/S125r TURNING TOOL                                                     |  |
| 1        | NR31 RING REMOVAL TOOL                                                       |  |
| 1        | NR31 NETBALL RING BRACKET (POLE)                                             |  |
| 1        | NR31 NETBALL RING BRACKET (EXTENSION ARM)                                    |  |
| 1        | HEIGHT ADJUSTABLE FRAME (SHFw)                                               |  |
| 1        | SHF HEIGHT ADJUSTING TOOL                                                    |  |
| BOLT KIT |                                                                              |  |
| 4        | M10 X 125 MM GAL HEX BOLT, DOUBLE WASHER, SPRING WASHER & NUT                |  |
| 2        | M10 X 45 MM GAL HEX BOLT, FLAT WAHSER & NYLOC NUT                            |  |
| 1        | GAS STRUT FITTED TO SHFw (460N-POLYBOARD & 850N FOR<br>GLASS BACKBOARD)      |  |
| 1        | M10 X 50 MM GAL BOLT, SPRING WASHER & NUT                                    |  |
| 4        | M10 X 30 MM ZINC-COATED SOCKET HEADED CAP SCREWS,<br>FLAT WASHER & NYLOC NUT |  |
| 2        | M6 X 50 MM GAL HEX BOLT, & NYLOC NUT                                         |  |
| 1        | M10 X 115 MM GAL HEX BOLT, FLAT WASHER & SPRING WASHER                       |  |
| 1        | M10 X 130 MM GAL HEX BOLT & NYLOC NUT                                        |  |
|          |                                                                              |  |

## NOTE: SOME OF THE PARTS ARE PRE-ASSEMBLED IN THE WAREHOUSE.

| TITLE: SN90r MULTIPLAY ROTATING<br>BASKETBALL/NETBALL TOWER<br>ASSEMBLY INSTRUCTIONS 2 OF 2 |                                                                                                                                                                                                                                     |  |  |
|---------------------------------------------------------------------------------------------|-------------------------------------------------------------------------------------------------------------------------------------------------------------------------------------------------------------------------------------|--|--|
| DRAWING NUMBER:<br>SN90r MULTIPLAY                                                          | DRAWN BY:<br>UMESH                                                                                                                                                                                                                  |  |  |
| CHECKED BY:<br>-                                                                            | DATE: 09/05/2024                                                                                                                                                                                                                    |  |  |
| HAY H                                                                                       | Oz Ring Pty Ltd<br>Trading as:<br>Play Hard Sports Support<br>ABN 79 066 054 559<br>2.4 Em Hartey Dive<br>Burlight-Haads Old 4640<br>Pox: ((1) 5593 4338<br>Website: www.pajhardsports.com.au<br>Email: email@playhardsports.com.au |  |  |