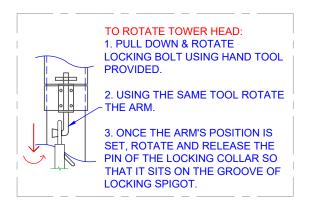

| QTY      | ITEM DESCIPTION (FOR ONE UNIT)                                               |  |
|----------|------------------------------------------------------------------------------|--|
| 1        | 100 MM DIA. MAIN POST                                                        |  |
| 1        | 100 MM X 100MM EXTENSION ARM                                                 |  |
| 1        | B18fh BACKBOARD FRAME                                                        |  |
| 1        | B1810 BACKBOARD                                                              |  |
| 1        | R11b BASKETBALL RING                                                         |  |
| 1        | BASKETBALL RING KIT (NET, CORD,<br>INSTRUCTIONS)                             |  |
| 1        | NR31 NETBALL RING                                                            |  |
| 1        | NR31 NETBALL RING KIT (NET, CORD,<br>INSTRUCTIONS)                           |  |
| 1        | LOCKING COLLAR WITH SPRING BOLT                                              |  |
| 1        | SN90r/S125r TURNING TOOL                                                     |  |
| 1        | NR31 RING REMOVAL TOOL                                                       |  |
| 1        | NR31 NETBALL RING BRACKET (POLE)                                             |  |
| 1        | NR31 NETBALL RING BRACKET (EXTENSION ARM)                                    |  |
| 1        | HEIGHT ADJUSTABLE FRAME (SHFw)                                               |  |
| 1        | SHF HEIGHT ADJUSTING TOOL                                                    |  |
| BOLT KIT |                                                                              |  |
| 4        | M10 X 125 MM GAL HEX BOLT, DOUBLE WASHER, SPRING WASHER & NUT                |  |
| 2        | M10 X 45 MM GAL HEX BOLT, FLAT WAHSER & NYLOC NUT                            |  |
| 1        | GAS STRUT FITTED TO SHFw (460N-POLYBOARD & 850N FOR<br>GLASS BACKBOARD)      |  |
| 1        | M10 X 50 MM GAL BOLT, SPRING WASHER & NUT                                    |  |
| 4        | M10 X 30 MM ZINC-COATED SOCKET HEADED CAP SCREWS,<br>FLAT WASHER & NYLOC NUT |  |
| 2        | M6 X 50 MM GAL HEX BOLT, & NYLOC NUT                                         |  |
| 1        | M10 X 115 MM GAL HEX BOLT, FLAT WASHER & SPRING WASHER                       |  |
| 1        | M10 X 130 MM GAL HEX BOLT & NYLOC NUT                                        |  |
|          |                                                                              |  |

## NOTE: SOME OF THE PARTS ARE PRE-ASSEMBLED IN THE WAREHOUSE.

| TITLE: SN90r MULTIPLAY ROTATING<br>BASKETBALL/NETBALL TOWER<br>ASSEMBLY INSTRUCTIONS 2 OF 2 |                                                                                                                                                                                                                                     |  |  |
|---------------------------------------------------------------------------------------------|-------------------------------------------------------------------------------------------------------------------------------------------------------------------------------------------------------------------------------------|--|--|
| DRAWING NUMBER:<br>SN90r MULTIPLAY                                                          | DRAWN BY:<br>UMESH                                                                                                                                                                                                                  |  |  |
| CHECKED BY:<br>-                                                                            | DATE: 09/05/2024                                                                                                                                                                                                                    |  |  |
| HAY H                                                                                       | Oz Ring Pty Ltd<br>Trading as:<br>Play Hard Sports Support<br>ABN 79 066 054 559<br>2.4 Em Hartey Dive<br>Burlight-Haads Old 4640<br>Pox: ((1) 5593 4338<br>Website: www.pajhardsports.com.au<br>Email: email@playhardsports.com.au |  |  |