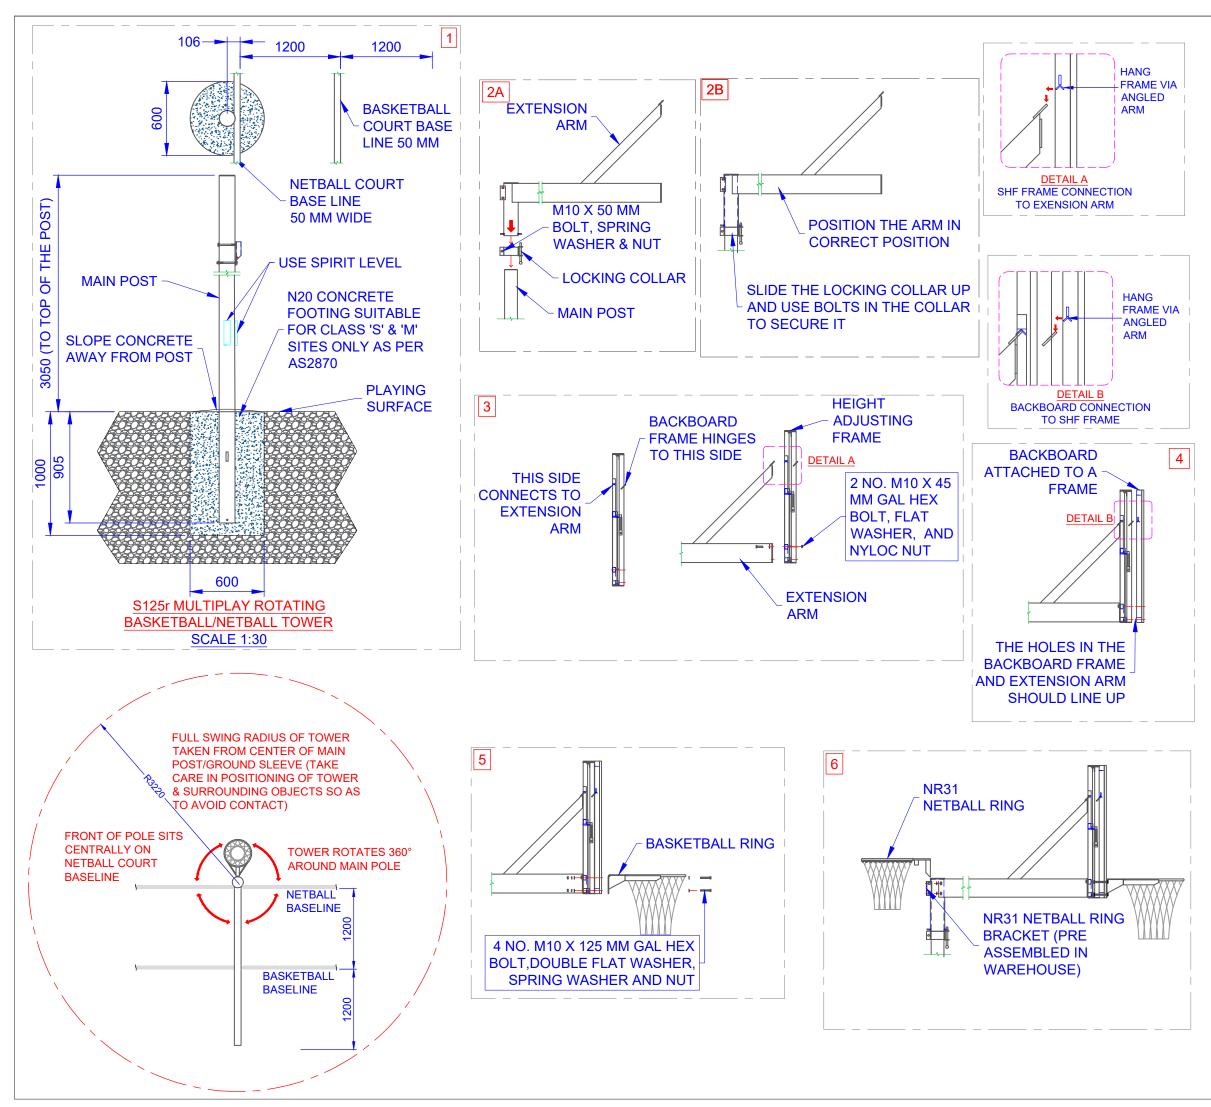

| QTY | ITEM DESCIPTION (FOR ONE UNIT)                                               |  |
|-----|------------------------------------------------------------------------------|--|
| 1   | 127 MM DIA. MAIN POST                                                        |  |
| 1   | 150 MM X 100MM EXTENSION ARM                                                 |  |
| 1   | B18fh BACKBOARD FRAME                                                        |  |
| 1   | B1810 BACKBOARD                                                              |  |
| 1   | R11b BASKETBALL RING                                                         |  |
| 1   | BASKETBALL RING KIT (NET, CORD,<br>INSTRUCTIONS)                             |  |
| 1   | NR31 NETBALL RING                                                            |  |
| 1   | NR31 NETBALL RING KIT (NET, CORD,<br>INSTRUCTIONS)                           |  |
| 1   | LOCKING COLLAR WITH SPRING BOLT                                              |  |
| 1   | SN90r/S125r TURNING TOOL                                                     |  |
| 1   | NR31 RING REMOVAL TOOL                                                       |  |
| 1   | NR31 NETBALL RING BRACKET (POLE)                                             |  |
| 1   | NR31 NETBALL RING BRACKET (EXTENSION ARM)                                    |  |
| 1   | HEIGHT ADJUSTABLE FRAME (SHFw)                                               |  |
| 1   | SHF HEIGHT ADJUSTING TOOL                                                    |  |
|     | BOLT KIT                                                                     |  |
| 4   | M10 X 125 MM GAL HEX BOLT, DOUBLE WASHER, SPRING<br>WASHER & NUT             |  |
| 2   | M10 X 45 MM GAL HEX BOLT, FLAT WAHSER & NYLOC NUT                            |  |
| 1   | GAS STRUT FITTED TO SHFw (460N-POLYBOARD & 850N FOR GLASS BACKBOARD)         |  |
| 1   | M10 X 50 MM GAL BOLT, SPRING WASHER & NUT                                    |  |
| 4   | M10 X 30 MM ZINC-COATED SOCKET HEADED CAP SCREWS,<br>FLAT WASHER & NYLOC NUT |  |
| 2   | M6 X 50 MM GAL HEX BOLT, & NYLOC NUT                                         |  |
| 1   | M10 X 140 MM GAL HEX BOLT, FLAT WASHER & SPRING WASHER                       |  |
| 1   | M10 X 150 MM GAL HEX BOLT , FLAT WASHER & NYLOC NUT                          |  |

NOTE: SOME OF THE PARTS ARE PRE-ASSEMBLED IN THE WAREHOUSE.

| TITLE: S125r MULTIPLAY ROTATING<br>BASKETBALL/NETBALL TOWER<br>ASSEMBLY INSTRUCTIONS 2 OF 2 |                                                                                                                                                                                                                                                                                        |  |  |
|---------------------------------------------------------------------------------------------|----------------------------------------------------------------------------------------------------------------------------------------------------------------------------------------------------------------------------------------------------------------------------------------|--|--|
| DRAWING NUMBER:<br>S125r MULTIPLAY                                                          | DRAWN BY:<br>UMESH                                                                                                                                                                                                                                                                     |  |  |
| CHECKED BY:<br>-                                                                            | DATE: 09/05/2024                                                                                                                                                                                                                                                                       |  |  |
| HELAY H                                                                                     | Oz Ring Pty Ltd<br>Trading as:<br>Play Hard Sports Equipment<br>ABN 70 066 004 550<br>34 Em Hardey Drive<br>Burleigh Heads 014 4220<br>Phone: (70) 5593 4404<br>Fax: (07) 5593 4404<br>Fax: (07) 5593 4404<br>Bebelle: www.playhardsports.com.au<br>Email: email@playhardsports.com.au |  |  |