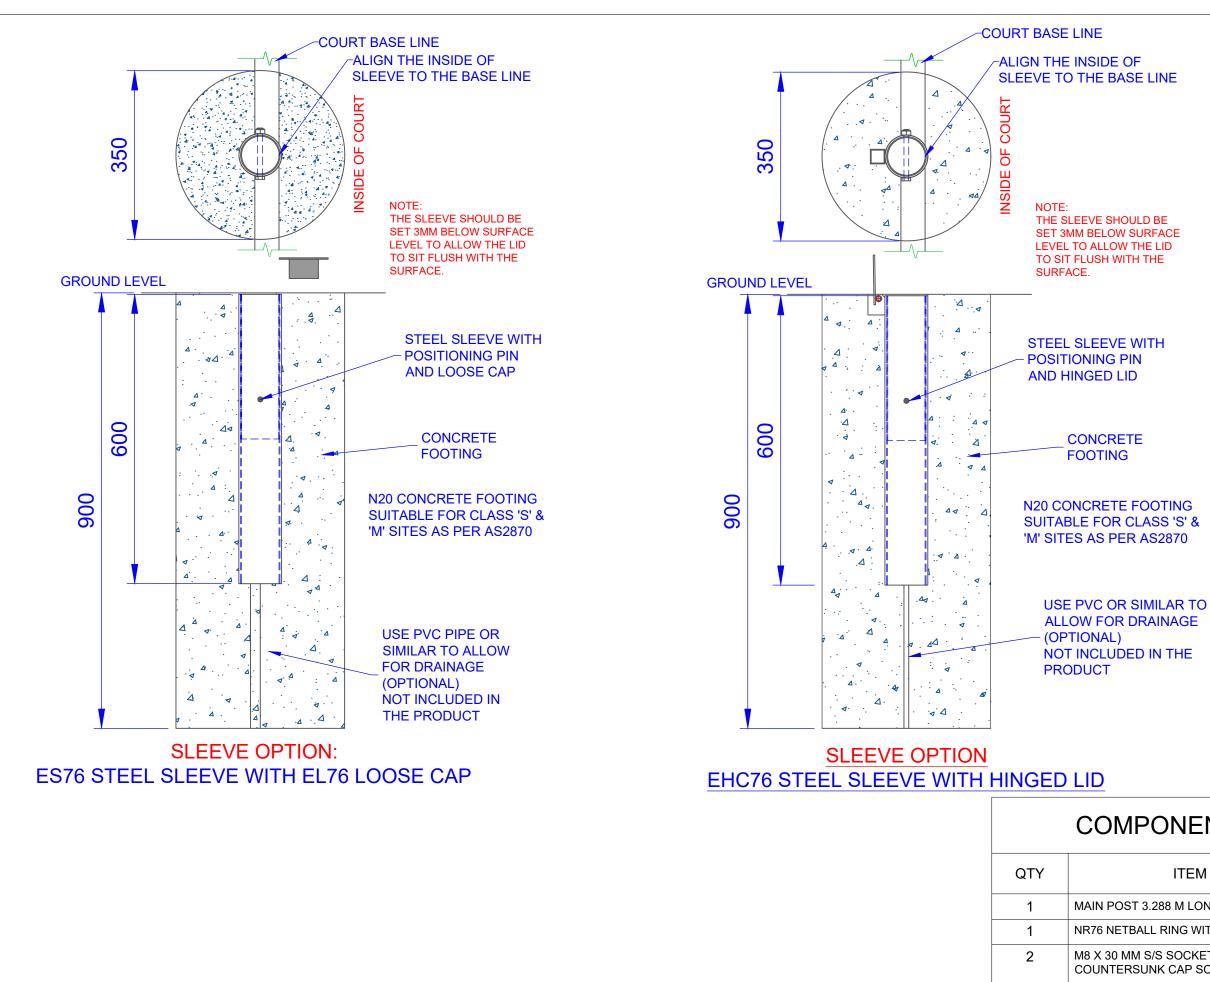

SLEEVE OF ES76 - SLEEV 1 EHC76 - STEE 1

HINGED LID

|                                   | NS76c NETBALL POLE                                                                              |
|-----------------------------------|-------------------------------------------------------------------------------------------------|
| ONENTS                            | DRAWING NUMBER:<br>NS76c FOOTING DETAILS                                                        |
|                                   | WEIGHT: CUBIC MEASURE                                                                           |
| ITEM                              | 111                                                                                             |
| 3.288 M LONG                      | FLAY HARD                                                                                       |
| L RING WITH NET AND CORD          | sports equipment                                                                                |
| S/S SOCKET HEAD<br>INK CAP SCREWS | Oz Ring Pty Ltd<br>Trading as:<br>Play Hard Sports Equipment<br>ABN 79 066 094 559              |
| PTIONS                            | 24 Ern Harley Drive<br>Burleigh Heads Qld 4220                                                  |
| VE & EL76 - CAP                   | Phone: (07) 5593 4494                                                                           |
| EL SLEEVE WITH                    | Fax: (07) 5593 4338<br>Website: www.playhardsports.com.au<br>Email: email@playhardsports.com.au |
|                                   |                                                                                                 |