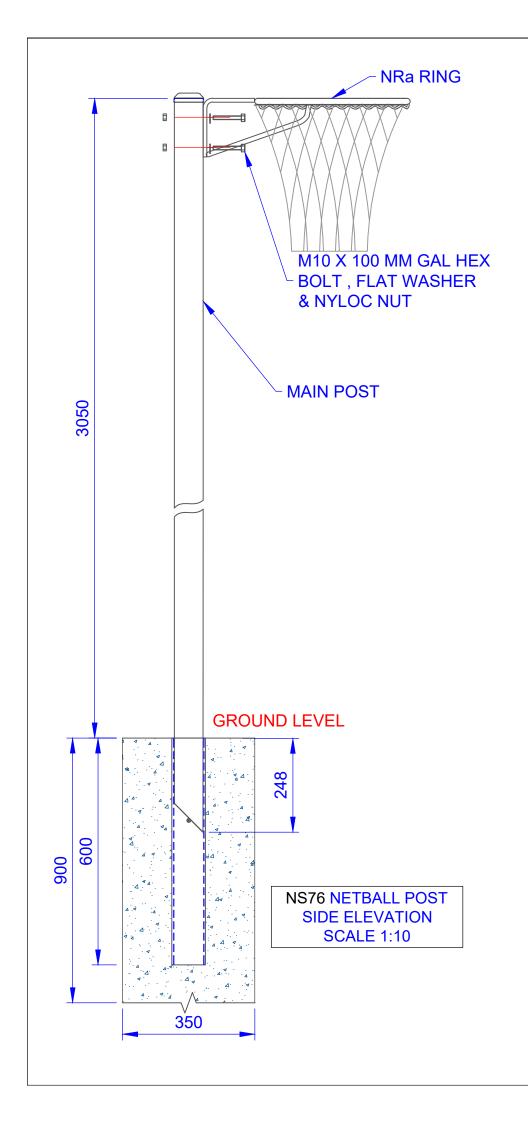

## **INSTALLATION INSTRUCTIONS:**

1. PLEASE REFER TO FOOTING DRAWINGS FOR DETAILS OF THE FOOTING.

CONCRETE SHOULD BE AS SPECIFIED AND FOOTING IS SUITABLE FOR CLASS 'S' & 'M' SITES ONLY. MUST BE RE-ENGINEERED FOR DIFFERENT SOIL TYPES.

LET THE CONCRETE SET AND CURE FOR FEW DAYS BEFORE INSTALLING THE NETBALL POST.

- ATTACH THE SUPPLIED SUPPLIED NETBALL RING TO THE POST UISNG M10 X 100 MM GAL HEX BOLT, WASHER AND NYLOC NUT.

  THE RING SHOULD BE IN THE ORIENTATION AS SHOWN IN THE DIAGRAM ONLY.
- 5. THEN INSERT THE POST INTO THE GROUND SLEEVE WITH RING FACING THE PLAYING FIELD.

| QTY      | ITEM DESCIPTION                                                                         |
|----------|-----------------------------------------------------------------------------------------|
| 1        | MAIN POST                                                                               |
| 1        | NRa NETBALL RING                                                                        |
| 1        | NETBALL NET, CORD & INSTRCUTIONS                                                        |
| 2        | M10 X 100 MM GAL HEX BOLT. WASHER AND NYLOC NUT                                         |
| OPTIONAL |                                                                                         |
| 1        | ES76 - STEEL GROUND SLEEVE + EL76<br>CAP (M10 X 100 GAL HEX HEAD BOLT AND<br>NYLOC NUT) |
| 1        | EHC76 STEÉL SLEEVE WITH HINGED LID (M10 X 100 GAL HEX HEAD BOLT AND NYLOC NUT)          |

NETBALL POST NS76

DRAWING NUMBER:

ASSEMBLY

Oz Ring Pty Ltd
Trading as:
Play Hard Sports Equipment
ABN 79 066 094 559
24 Ern Harley Drive
Burleigh Heads Qld 4220
Phone: (07) 5593 4494
Fax: (07) 5593 4338
Website: www.playhardsports.com.au
Email: email@playhardsports.com.au