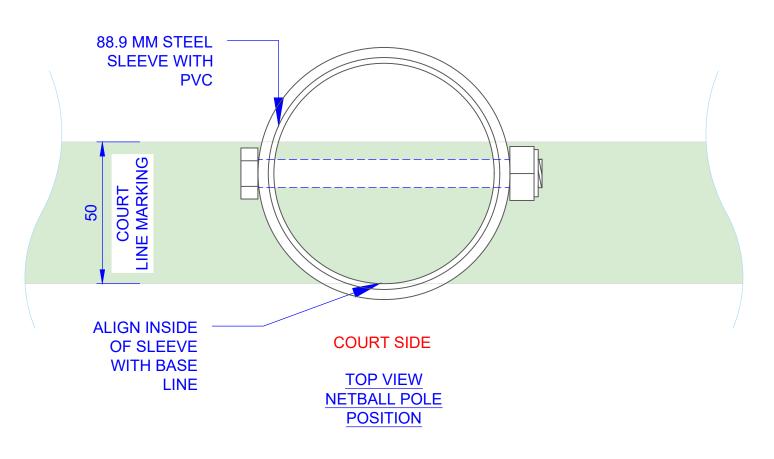

- 2. WHILE INSTALLING THE FOOTINGS ON THE GROUND, ENSURE THAT THE BOLT ON THE SLEEVE IS IN CORRECT POSITION AS SHOWN.
- 3. THE POSITION OF THE GROUND SLEEVE SHOULD BE IN REFERENCE TO THE COURT LINE MARKINGS. ALIGN THE INSIDE OF THE SLEEVE WITH THE COURT BASE LINE.