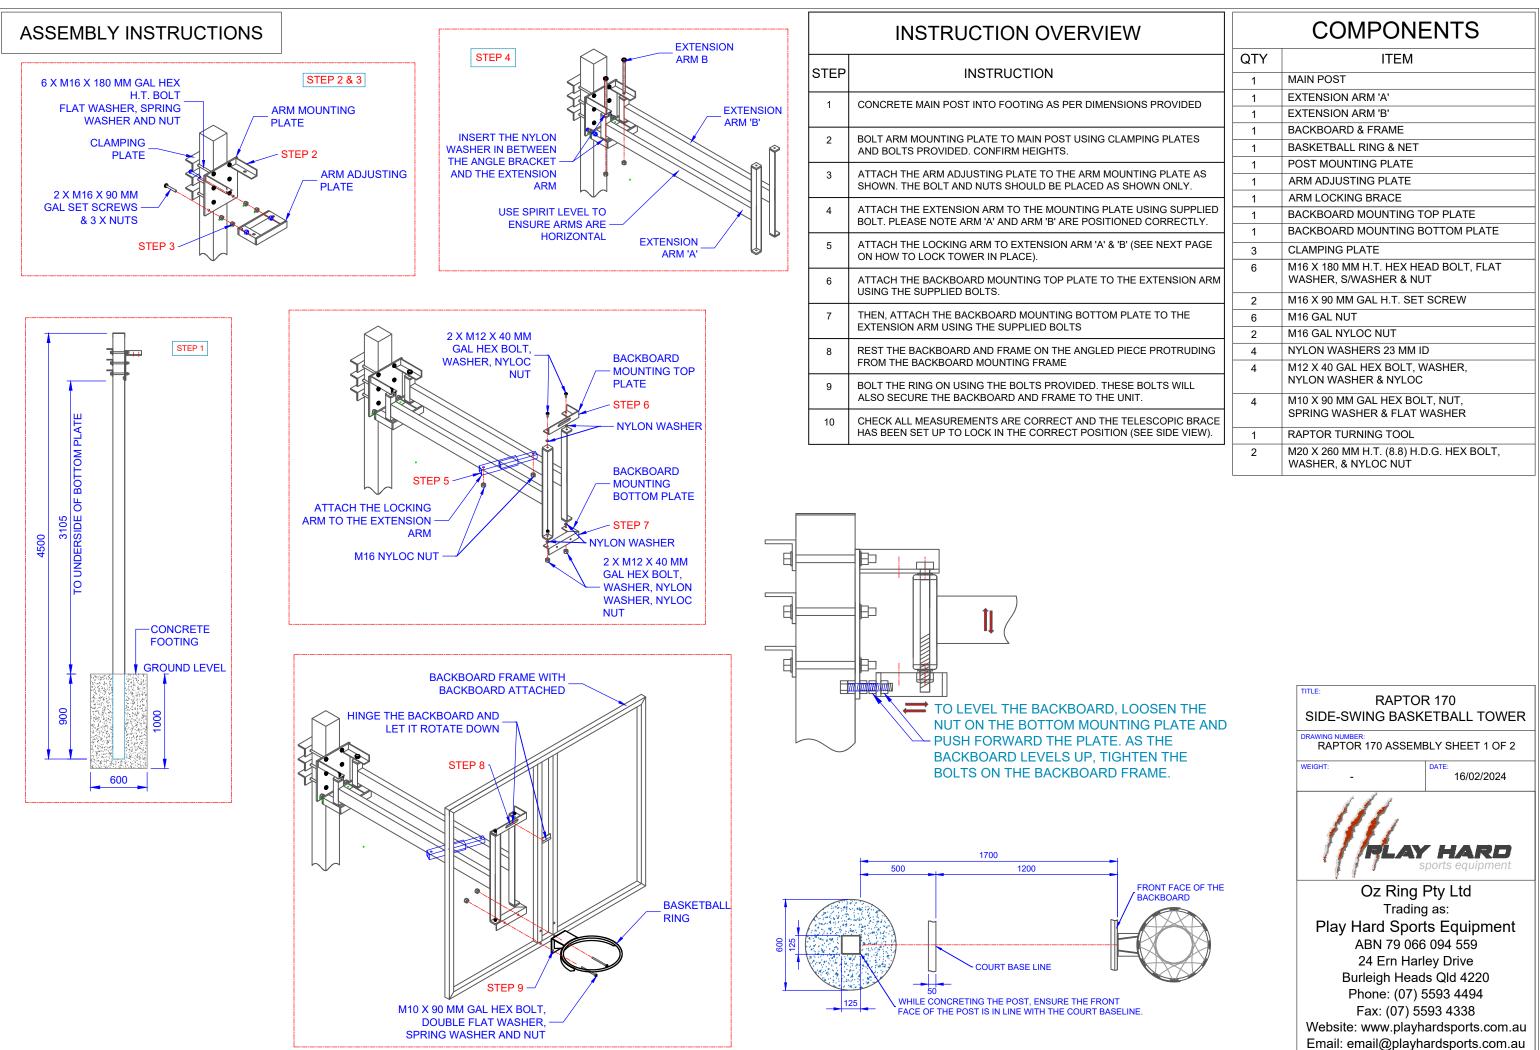

|                        | COMPONENTS |                                                                 |
|------------------------|------------|-----------------------------------------------------------------|
|                        | QTY        | ITEM                                                            |
|                        | 1          | MAIN POST                                                       |
| VIDED                  | 1          | EXTENSION ARM 'A'                                               |
|                        | 1          | EXTENSION ARM 'B'                                               |
| LATES                  | 1          | BACKBOARD & FRAME                                               |
|                        | 1          | BASKETBALL RING & NET                                           |
| ATE AS                 | 1          | POST MOUNTING PLATE                                             |
|                        | 1          | ARM ADJUSTING PLATE                                             |
|                        | 1          | ARM LOCKING BRACE                                               |
|                        | 1          | BACKBOARD MOUNTING TOP PLATE                                    |
| XT PAGE                | 1          | BACKBOARD MOUNTING BOTTOM PLATE                                 |
|                        | 3          | CLAMPING PLATE                                                  |
| ISION ARM              | 6          | M16 X 180 MM H.T. HEX HEAD BOLT, FLAT<br>WASHER, S/WASHER & NUT |
|                        | 2          | M16 X 90 MM GAL H.T. SET SCREW                                  |
| THE                    | 6          | M16 GAL NUT                                                     |
|                        | 2          | M16 GAL NYLOC NUT                                               |
| TRUDING                | 4          | NYLON WASHERS 23 MM ID                                          |
| WILL                   | 4          | M12 X 40 GAL HEX BOLT, WASHER,<br>NYLON WASHER & NYLOC          |
|                        | 4          | M10 X 90 MM GAL HEX BOLT, NUT,<br>SPRING WASHER & FLAT WASHER   |
| PIC BRACE<br>DE VIEW). |            | RAPTOR TURNING TOOL                                             |
|                        | 1          |                                                                 |
|                        | 2          | M20 X 260 MM H.T. (8.8) H.D.G. HEX BOLT,<br>WASHER, & NYLOC NUT |