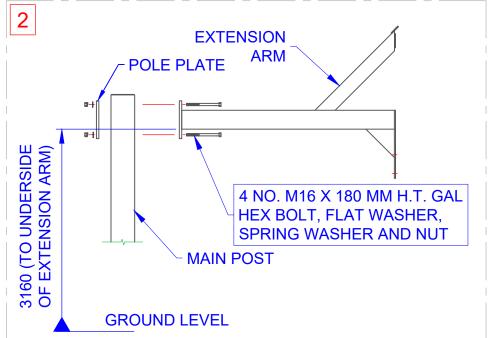

| COMPONENTS |                                                              |  |  |
|------------|--------------------------------------------------------------|--|--|
| QTY        | ITEM                                                         |  |  |
| 1          | MAIN POST                                                    |  |  |
| 1          | EXTENSION ARM                                                |  |  |
| 1          | BACKBOARD AND FRAME                                          |  |  |
| 1          | RING, CORD AND NET                                           |  |  |
| 4          | M10 X 90 MM BOLT, DOUBLE FLAT<br>WASHER, SPRING WASHER & NUT |  |  |
| 4          | M16 X 180 MM H.T. BOLT, S/WASH,<br>NUT                       |  |  |
| 1          | POLE PLATE 175 X 200 MM                                      |  |  |