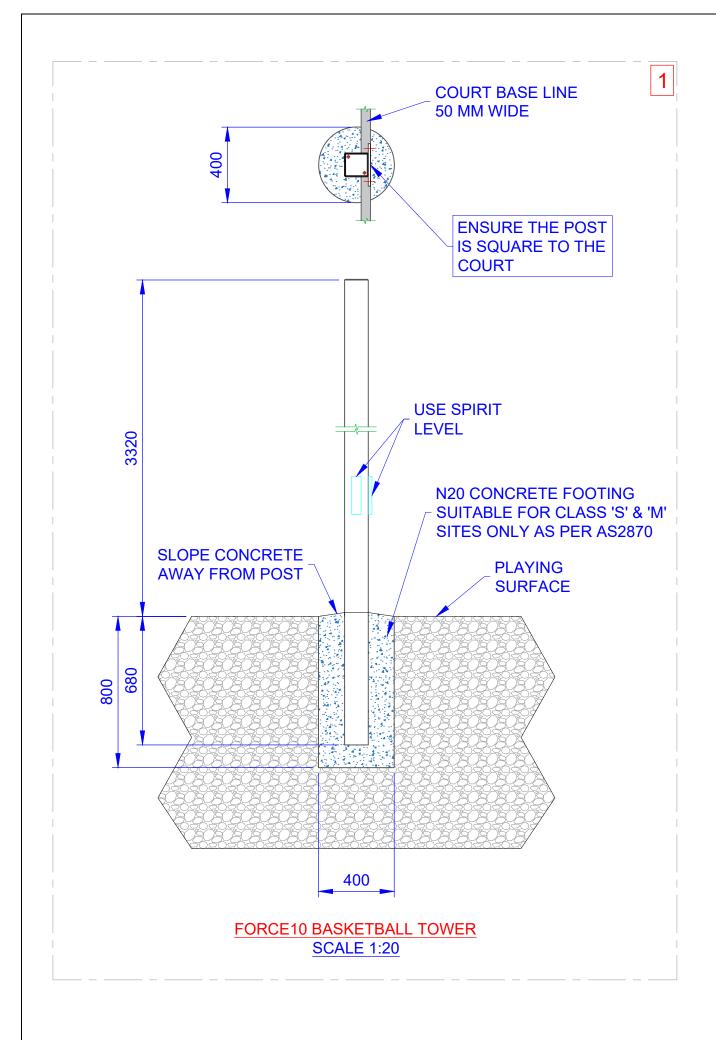

| COMPONENTS |                                                              |  |  |
|------------|--------------------------------------------------------------|--|--|
| QTY        | ITEM                                                         |  |  |
| 1          | MAIN POST                                                    |  |  |
| 1          | EXTENSION ARM                                                |  |  |
| 1          | BACKBOARD AND FRAME                                          |  |  |
| 1          | RING, CORD AND NET                                           |  |  |
| 4          | M10 X 90 MM BOLT, DOUBLE FLAT<br>WASHER, SPRING WASHER & NUT |  |  |
| 4          | M16 X 180 MM H.T. BOLT, S/WASH,<br>NUT                       |  |  |
| 1          | POLE PLATE 175 X 200 MM                                      |  |  |