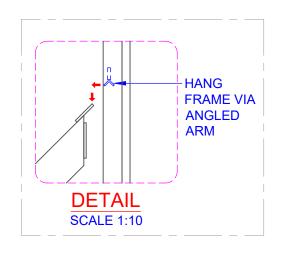

| COMPONENTS |                                                              |  |  |
|------------|--------------------------------------------------------------|--|--|
| QTY        | ITEM                                                         |  |  |
| 1          | MAIN POST                                                    |  |  |
| 1          | EXTENSION ARM                                                |  |  |
| 1          | BACKBOARD AND FRAME                                          |  |  |
| 1          | RING, CORD AND NET                                           |  |  |
| 4          | M10 X 90 MM BOLT, DOUBLE FLAT<br>WASHER, SPRING WASHER & NUT |  |  |
| 4          | M16 X 180 MM H.T. BOLT, S/WASH,<br>NUT                       |  |  |
| 1          | POLE PLATE 175 X 200 MM                                      |  |  |