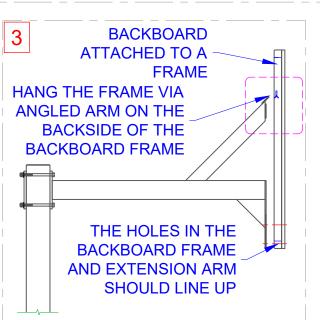

| COMPONENTS |                                                              |  |  |
|------------|--------------------------------------------------------------|--|--|
| QTY        | ITEM                                                         |  |  |
| 1          | MAIN POST                                                    |  |  |
| 1          | EXTENSION ARM                                                |  |  |
| 1          | BACKBOARD AND FRAME                                          |  |  |
| 1          | RING, CORD AND NET                                           |  |  |
| 4          | M10 X 90 MM BOLT, DOUBLE FLAT<br>WASHER, SPRING WASHER & NUT |  |  |
| 4          | M16 X 180 MM H.T. BOLT, S/WASH,<br>NUT                       |  |  |
| 1          | POLE PLATE 175 X 200 MM                                      |  |  |