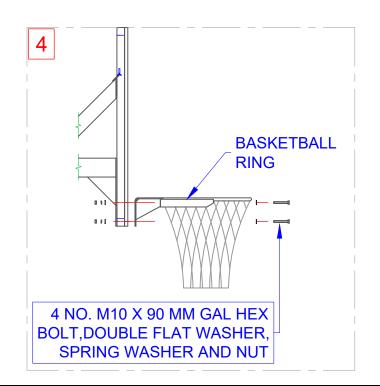

| COMPONENTS |                                                              |  |  |
|------------|--------------------------------------------------------------|--|--|
| QTY        | ITEM                                                         |  |  |
| 1          | MAIN POST                                                    |  |  |
| 1          | EXTENSION ARM                                                |  |  |
| 1          | BACKBOARD AND FRAME                                          |  |  |
| 1          | RING, CORD AND NET                                           |  |  |
| 4          | M10 X 90 MM BOLT, DOUBLE FLAT<br>WASHER, SPRING WASHER & NUT |  |  |
| 4          | M16 X 180 MM H.T. BOLT, S/WASH,<br>NUT                       |  |  |
| 1          | POLE PLATE 175 X 200 MM                                      |  |  |