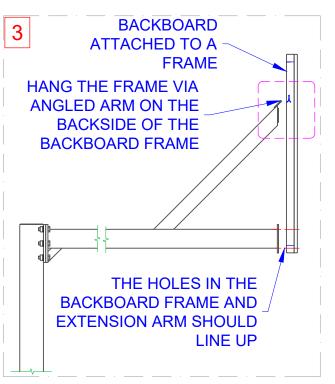

## COMPONENTS

| QTY | ITEM                                                                    |
|-----|-------------------------------------------------------------------------|
| 1   | MAIN POST ON BASEPLATE                                                  |
| 1   | EXTENSION ARM                                                           |
| 1   | BACKBOARD AND FRAME                                                     |
| 1   | RING, CORD AND NET                                                      |
| 6   | M16 X 50 H.T. GAL HEX BOLT, FLAT<br>WASHER, SPRING WASHER & NUT         |
| 4   | M10 X 90 MM GAL HEX BOLT,<br>SPRING WASHER, DOUBLE FLAT<br>WASHER & NUT |