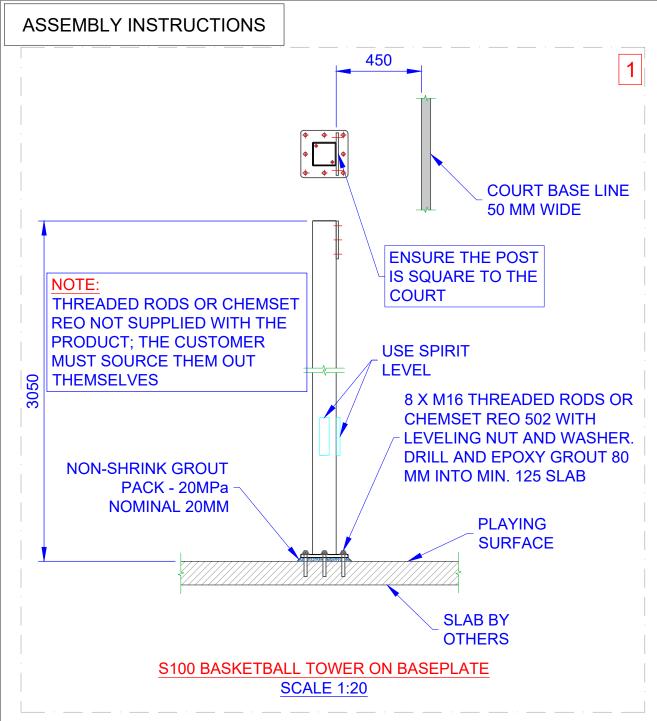

## COMPONENTS

| QTY | ITEM                                                                    |
|-----|-------------------------------------------------------------------------|
| 1   | MAIN POST ON BASEPLATE                                                  |
| 1   | EXTENSION ARM                                                           |
| 1   | BACKBOARD AND FRAME                                                     |
| 1   | RING, CORD AND NET                                                      |
| 6   | M16 X 50 H.T. GAL HEX BOLT, FLAT<br>WASHER, SPRING WASHER & NUT         |
| 4   | M10 X 90 MM GAL HEX BOLT,<br>SPRING WASHER, DOUBLE FLAT<br>WASHER & NUT |



| TITLE: 00 BASKETBALL TOWER ON BASE PLATE |
|------------------------------------------|
| ASSEMBLY INSTRUCTIONS 2