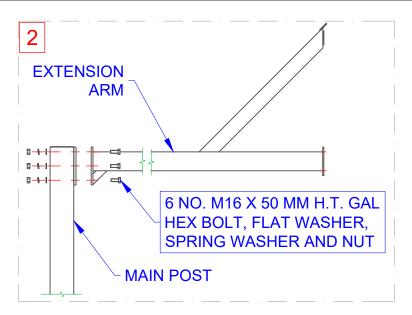

## COMPONENTS

| QTY | ITEM                                                                    |
|-----|-------------------------------------------------------------------------|
| 1   | MAIN POST ON BASEPLATE                                                  |
| 1   | EXTENSION ARM                                                           |
| 1   | BACKBOARD AND FRAME                                                     |
| 1   | RING, CORD AND NET                                                      |
| 6   | M16 X 50 H.T. GAL HEX BOLT, FLAT<br>WASHER, SPRING WASHER & NUT         |
| 4   | M10 X 90 MM GAL HEX BOLT,<br>SPRING WASHER, DOUBLE FLAT<br>WASHER & NUT |