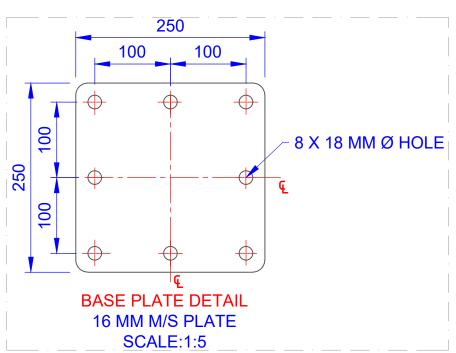

## COMPONENTS

| QTY | ITEM                                                                    |
|-----|-------------------------------------------------------------------------|
| 1   | MAIN POST ON BASEPLATE                                                  |
| 1   | EXTENSION ARM                                                           |
| 1   | BACKBOARD AND FRAME                                                     |
| 1   | RING, CORD AND NET                                                      |
| 6   | M16 X 50 H.T. GAL HEX BOLT, FLAT<br>WASHER, SPRING WASHER & NUT         |
| 4   | M10 X 90 MM GAL HEX BOLT,<br>SPRING WASHER, DOUBLE FLAT<br>WASHER & NUT |



| TITLE: 00 BASKETBALL TOWER ON BASE PLATE |
|------------------------------------------|
| ASSEMBLY INSTRUCTIONS 2 OF