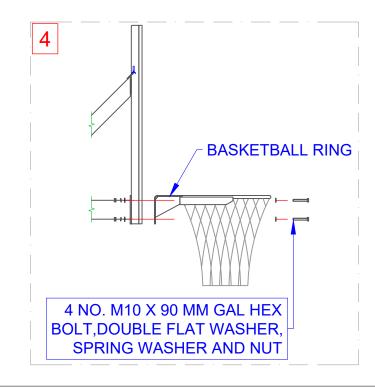

## COMPONENTS

| QTY | ITEM                                                                    |
|-----|-------------------------------------------------------------------------|
| 1   | MAIN POST ON BASEPLATE                                                  |
| 1   | EXTENSION ARM                                                           |
| 1   | BACKBOARD AND FRAME                                                     |
| 1   | RING, CORD AND NET                                                      |
| 6   | M16 X 50 H.T. GAL HEX BOLT, FLAT<br>WASHER, SPRING WASHER & NUT         |
| 4   | M10 X 90 MM GAL HEX BOLT,<br>SPRING WASHER, DOUBLE FLAT<br>WASHER & NUT |