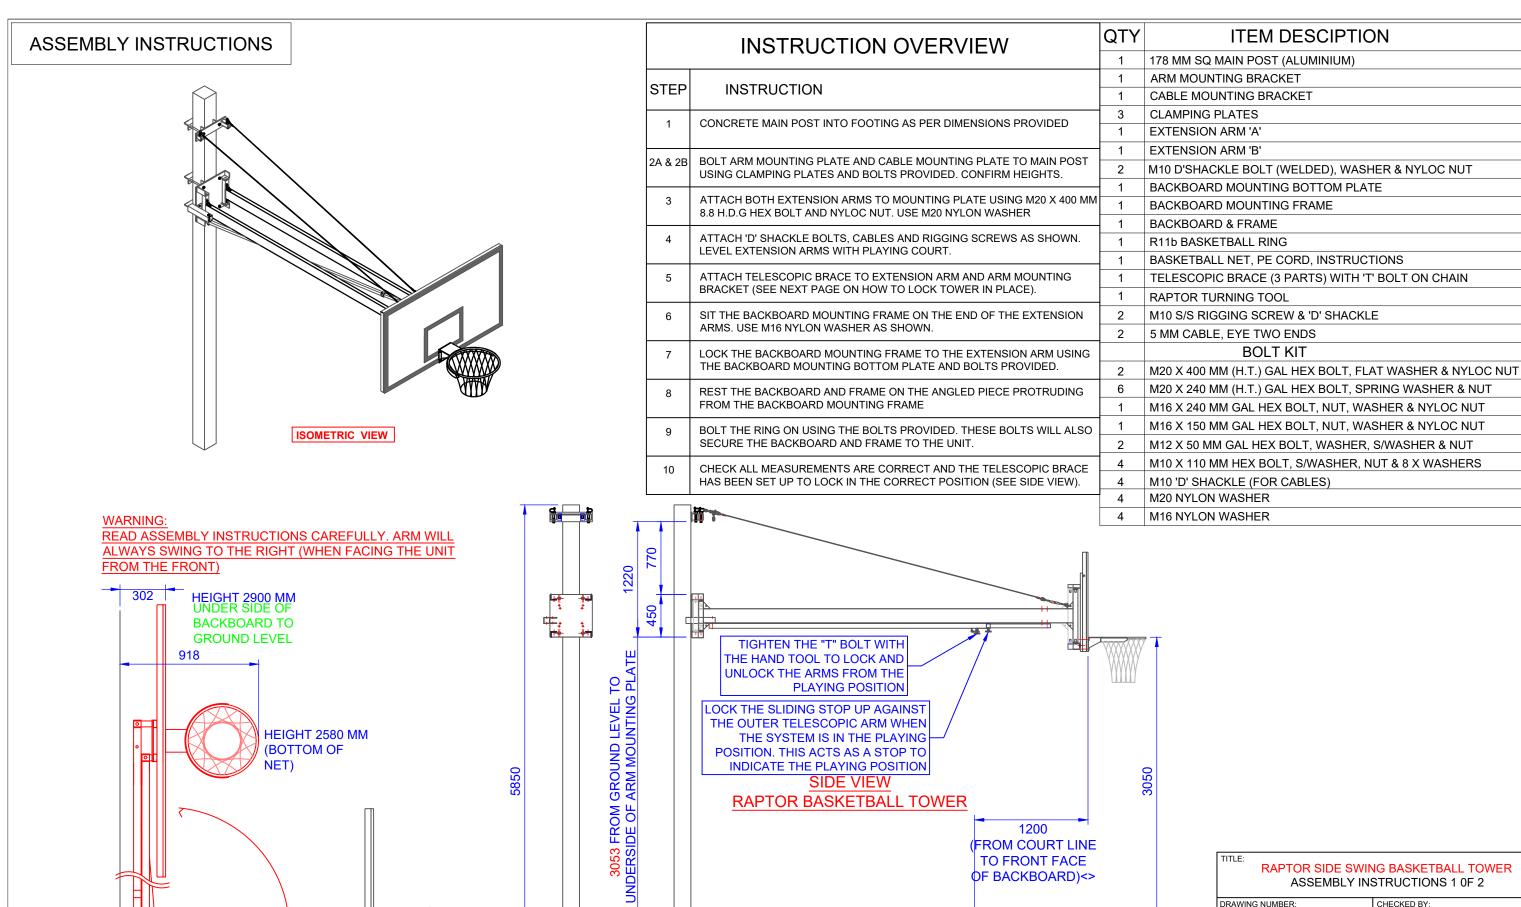

MOUNTING PLATE TO **GROUND LEVEL** 

**FACING BOARD** RIGHT SWINGING ARM

TITLE: RAPTOR SIDE SWING BASKETBALL TOWER ASSEMBLY INSTRUCTIONS 1 0F 2 DRAWING NUMBER: CHECKED BY **RAPTOR** DRAWN BY: SHEET UMESH UNITS. DATE: 18/04/2024 m m. TOLERANCE: 0.0 ± 1.0 0.00 ± 0.5 0.000 ± 0.2 SCALE: SYSTEM:  $\Leftrightarrow \rightleftharpoons$ Trading as:
Play Hard Sports Equipm
ABN 79 066 094 559
24 Ern Harley Drive
Burleigh Heads Qld 4220
Phone: (07) 5593 4494
Fax: (07) 5593 4338
Vebsite: www.playhardsports.c

1200 FROM COURT LINE

TO FRONT FACE

OF BACKBOARD)<>

N20 CONCRETE FOOTING

SUITABLE FOR CLASS 'S' &

'M' SITES ONLY AS PER

AS2870

600